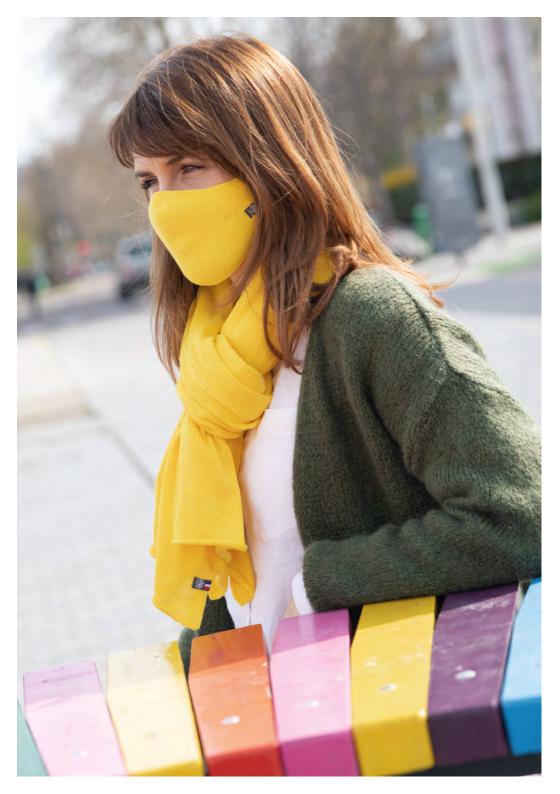

### **ORGANIC COTTON**

Maison Bonnefoy has set up masks for the general public that meet not only French standards but in addition in 100% organic cotton OEKO-TEX Standard 100 for a more respectful contact of the face. Category 1, their filtration is greater than 90%, they are part of the fabric masks authorized in France. They are washable 50 times.

### HYPOLLITE

SAIL HYPOLLITE Ref: 21 MB 700.0 60x180 cm 100% Organic cotton 9 colours available

### HIPPOCRATE

- Outer layer in contact with the skin in 100% organic cotton certified OFKO-TEX Standard 100 label
- Inner layer of the mask in polyamide, elastane and polyester
- Mesh structure ensuring elasticity and high comfort

Catégory 1 9 colours available