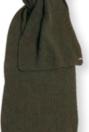

### PATRICE

TOUCH GLOVES PATRICE

HEADBAND CLAUDE Ref: 21 MB 770.8

3- Colchicum

4- Coral

5- Pop corn

6- Beige

7- Zinc

8-Pop

9- Navv

10- Sapphire

11- Fern

BEANIE PATRICE Ref: 21 MB 550.5

Ref: 21 MB 551.2 Woman

Size S/M

Ref: 21 MB 550.2 Man Size L/XL