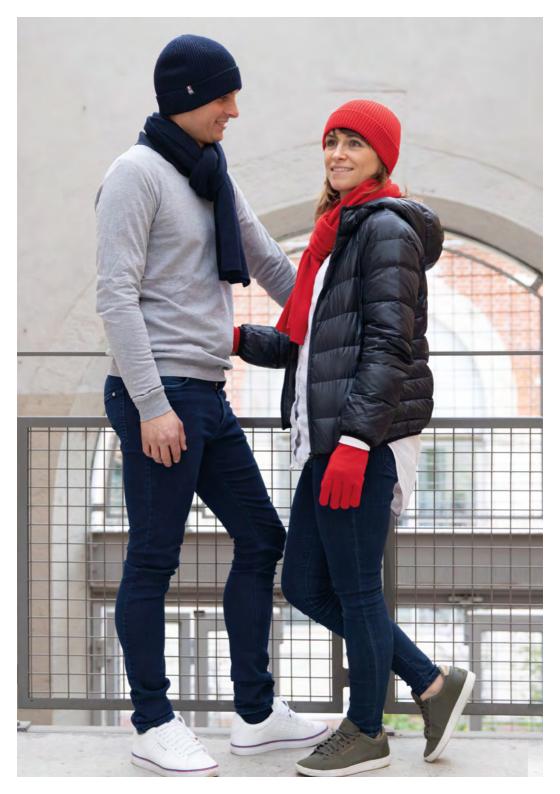

## **ORGANIC WOOL**

Maison Bonnefoy has knitted an organic wool yarn to offer a range that respects not only your skin but also the environment.

The advantage of this material is that it is soft, natural and temperature-controlled. The wool fill comes from Austria and the Czech Republic. The wool is then spun and dyed in Germany with organic products, all GOTS (Global Organic Textile Standard) certified.

For women and men - 100% Wool - 7 colours available