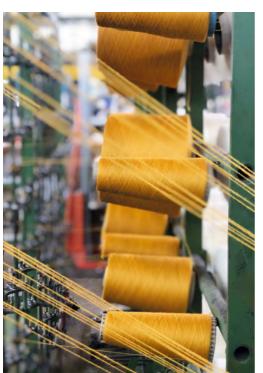

# HISTORY & EXPERTISE

- SINCE 1940 -

MAISON BONNEFOY: it's scarves, beanies, gloves, for her and for him, but it is also a family story!

This one began in 1940 at "Les Villettes", a village from Auvergne at one hour from Lyon. The brand is born thanks to three generations, Jean-Marie, Marc and Chloé. The secret of our know-how lies in the combined use of ancient weaving looms and modern machines associated with years of practice of knits. Our entire process (conception, production) takes place in our workshop, that's why we guarantee the 100% Made in France quality of our accessories.

### RECYCLED MATERIAL

Making something new with old is so much better for the planet! Offering a responsible, durable and warm material was obvious for Maison Bonnefoy!

1- Dark grev

2- Light grev

The French spinning mill, which manufactures this 100% recycled yarn, has developed a technique to transform used clothes into a quality yarn. These threads, already colored, are not bleached or dyed and do not undergo any chemical treatment! They are thus certified GRS (Global Recycle Standard), an international standard which ensures the traceability of recycled raw materials, and controls social, environmental and chemical production practices.