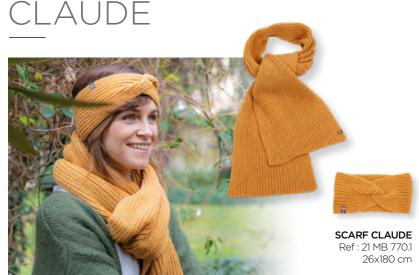

### PATRICE

TOUCH GLOVES PATRICE

HEADBAND CLAUDE Ref: 21 MB 770.8

3- Colchicum

4- Coral

5- Pop corn

6- Beige

7- Zinc

8-Pop

9- Navv

10- Sapphire

11- Fern

BEANIE PATRICE Ref: 21 MB 550.5

Ref: 21 MB 551.2 Woman

Size S/M

Ref: 21 MB 550.2 Man Size L/XL