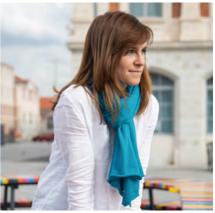

### RECYCLED MATERIAL

Making something new with old is so much better for the planet! Offering a responsible, durable and warm material was obvious for Maison Bonnefoy!

1- Dark grev

2- Light grev

The French spinning mill, which manufactures this 100% recycled yarn, has developed a technique to transform used clothes into a quality yarn. These threads, already colored, are not bleached or dyed and do not undergo any chemical treatment! They are thus certified GRS (Global Recycle Standard), an international standard which ensures the traceability of recycled raw materials, and controls social, environmental and chemical production practices.

For women and men 70% Wool - 25% Polyamide 5% Other fibers 11 colours available