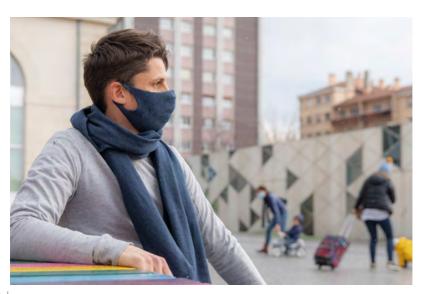

### **ORGANIC COTTON**

Maison Bonnefoy has set up masks for the general public that meet not only French standards but in addition in 100% organic cotton OEKO-TEX Standard 100 for a more respectful contact of the face. Category 1, their filtration is greater than 90%, they are part of the fabric masks authorized in France. They are washable 50 times.

### HIPPOCRATE

- Outer layer in contact with the skin in 100% organic cotton certified OFKO-TEX Standard 100 label
- Inner layer of the mask in polyamide, elastane and polyester
- Mesh structure ensuring elasticity and high comfort

Catégory 1 9 colours available

### GENERAL PUBLIC MASK HIPPOCRATE

Ref: 21 MB 004.8 Baby Size XS Ref: 21 MB 003.8 Child Size S Ref: 21 MB 002.8 Woman Size M Ref: 21 MB 001.8 Man Size L

1- Black

2- Jeans

3- Steel

4- Silver

5- Peacock

6- Coral

7- Peony

8- Aqua

9-Lemon

6 Rue du Stade 43600 Les Villettes - FRANCE +33(0)471660734 contact@maison-bonnefoy.com

www. maison-bonnefoy.com

Follow us!

**OUR BRANDS** 