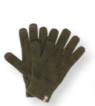

### PATRICE

TOUCH GLOVES PATRICE

HEADBAND CLAUDE Ref: 21 MB 770.8

3- Colchicum

4- Coral

5- Pop corn

6- Beige

7- Zinc

8-Pop

9- Navv

10- Sapphire

11- Fern

BEANIE PATRICE Ref: 21 MB 550.5

Ref: 21 MB 551.2 Woman

Size S/M

Ref: 21 MB 550.2 Man Size L/XL