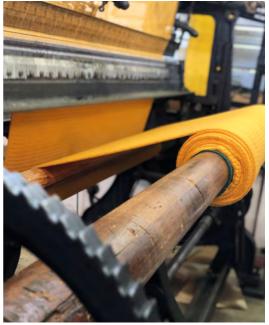

# HISTORY & EXPERTISE

- SINCE 1940 -

MAISON BONNEFOY: it's scarves, beanies, gloves, for her and for him, but it is also a family story!

This one began in 1940 at "Les Villettes", a village from Auvergne at one hour from Lyon. The brand is born thanks to three generations, Jean-Marie, Marc and Chloé. The secret of our know-how lies in the combined use of ancient weaving looms and modern machines associated with years of practice of knits. Our entire process (conception, production) takes place in our workshop, that's why we guarantee the 100% Made in France quality of our accessories.

### RECYCLED MATERIAL

Making something new with old is so much better for the planet! Offering a responsible, durable and warm material was obvious for Maison Bonnefoy!

1- Dark grev

2- Light grev

The French spinning mill, which manufactures this 100% recycled yarn, has developed a technique to transform used clothes into a quality yarn. These threads, already colored, are not bleached or dyed and do not undergo any chemical treatment! They are thus certified GRS (Global Recycle Standard), an international standard which ensures the traceability of recycled raw materials, and controls social, environmental and chemical production practices.