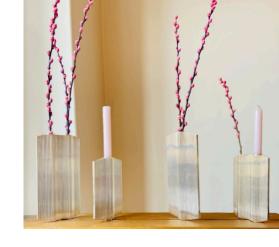

## **Noé** Centerpiece

Design Samuel Accoceberry

Creates as a solid ark to embark precious candlesticks and single-flower vases, Noé forever changes the tableware lifestyle.

### **Noé** Centerpiece

Design Samuel Accoceberry

Beyond modularity, this centrepiece expresses an everlasting renewed design.

### Noé

The collection is proposed with a tray of 3 different sizes with single or double candlesticks and/or single-flower vases (silver-plated or gold flash).

Dimensions:

Single & double base unit (H 18cm - W 13cm), Single & double top unit (H 25.5cm - W 13cm).