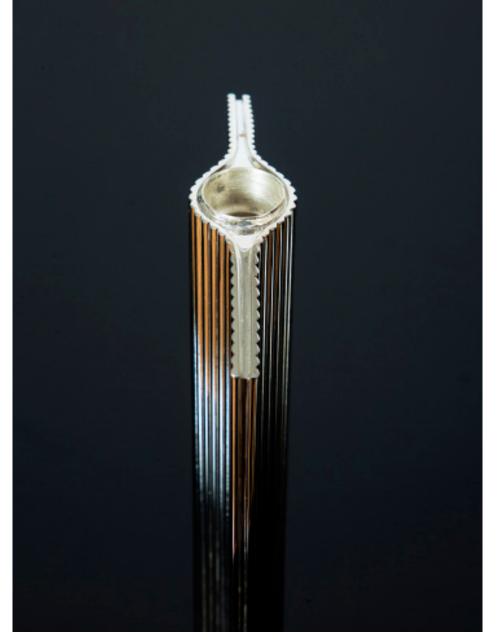

## **Noé** Centerpiece

Design Samuel Accoceberry

Creates as a solid ark to embark precious candlesticks and single-flower vases, Noé forever changes the tableware lifestyle.

### **Noé** Centerpiece

Design Samuel Accoceberry

Beyond modularity, this centrepiece expresses an everlasting renewed design.

### Noé

The collection is proposed with a tray of 3 different sizes with single or double candlesticks and/or single-flower vases (silver-plated or gold flash).

Dimensions:

Single & double base unit (H 18cm - W 13cm), Single & double top unit (H 25.5cm - W 13cm).