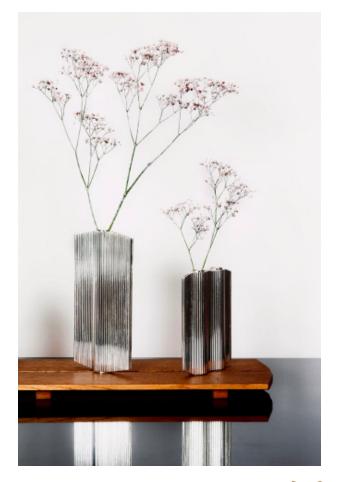

## **Noé** Centerpiece

Design Samuel Accoceberry

Creates as a solid ark to embark precious candlesticks and single-flower vases, Noé forever changes the tableware lifestyle.

### **Noé** Centerpiece

Design Samuel Accoceberry

Beyond modularity, this centrepiece expresses an everlasting renewed design.

### Noé

The collection is proposed with a tray of 3 different sizes with single or double candlesticks and/or single-flower vases (silver-plated or gold flash).

Dimensions:

Single & double base unit (H 18cm - W 13cm), Single & double top unit (H 25.5cm - W 13cm).