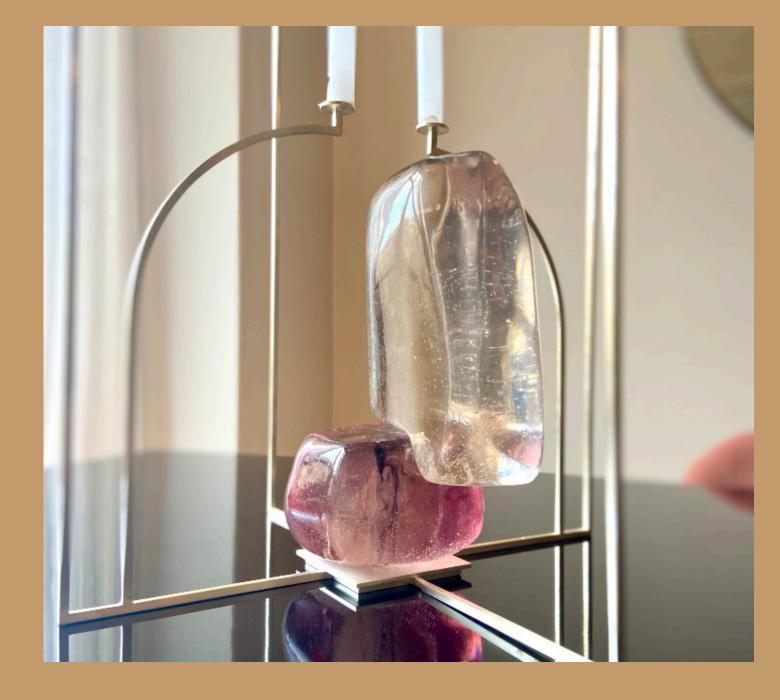

## **Noé** Centerpiece

Design Samuel Accoceberry

Creates as a solid ark to embark precious candlesticks and single-flower vases, Noé forever changes the tableware lifestyle.

### **Noé** Centerpiece

Design Samuel Accoceberry

Beyond modularity, this centrepiece expresses an everlasting renewed design.