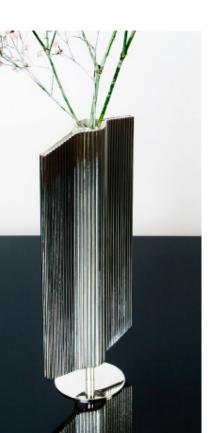

## **Noé** Centerpiece

Design Samuel Accoceberry

Creates as a solid ark to embark precious candlesticks and single-flower vases, Noé forever changes the tableware lifestyle.

### **Noé** Centerpiece

Design Samuel Accoceberry

Beyond modularity, this centrepiece expresses an everlasting renewed design.

### Noé

The collection is proposed with a tray of 3 different sizes with single or double candlesticks and/or single-flower vases (silver-plated or gold flash).

Dimensions:

Single & double base unit (H 18cm - W 13cm), Single & double top unit (H 25.5cm - W 13cm).