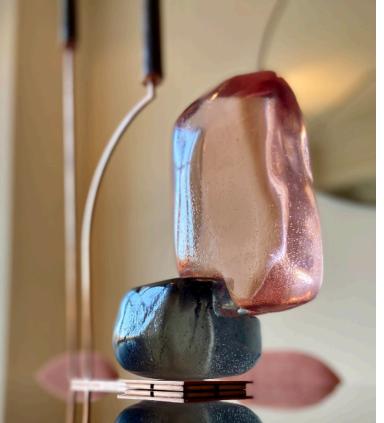

## **Noé** Centerpiece

Design Samuel Accoceberry

Creates as a solid ark to embark precious candlesticks and single-flower vases, Noé forever changes the tableware lifestyle.

### **Noé** Centerpiece

Design Samuel Accoceberry

Beyond modularity, this centrepiece expresses an everlasting renewed design.