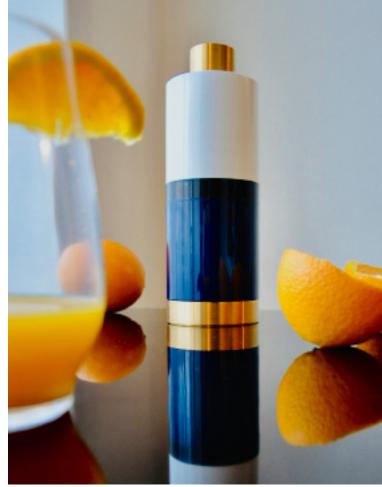

## Pure Carafe

Design Flavien Delbergue

As new art of living, Pure becomes a table companion and beyond. Never left apart, always visible.

### Pure Carafe

Design Flavien Delbergue

Formal simplicity and colorful geometry hides sophisticated craftship techniques.

### Pure

Available in 4 colors (navy, powder pink, green or pearl grey). Other options on request.

Dimensions:

Height 23cm - Width 8cm