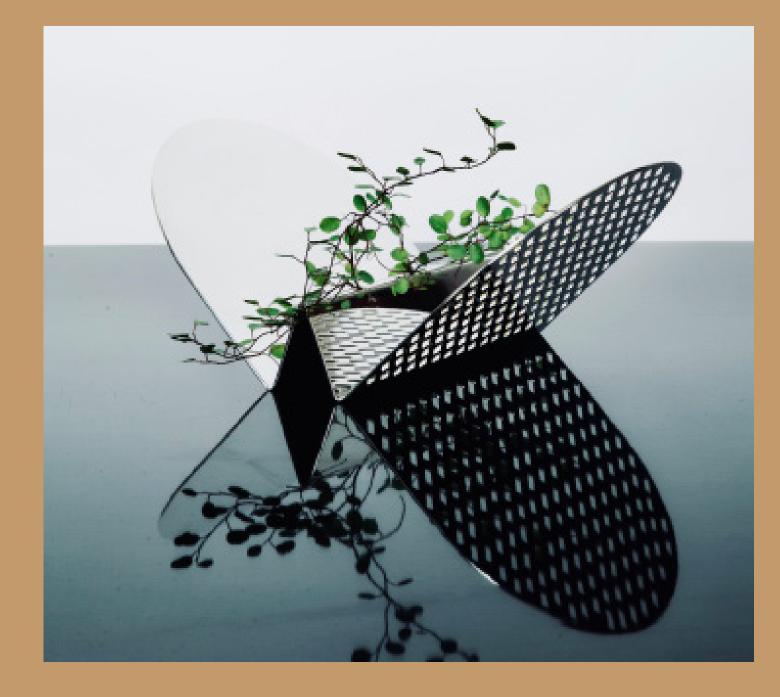

# Wings Pique-fleurs

Design Marta Bakowski

Composing a delicate bouquet of flowers with Wings pique-fleurs brings an artistic emotions full of forms and transparency.

## Wings Pique-fleurs

Design Marta Bakowski

Playing with lights and colors creates an intimate table design.

## Wings

The collection is available in silver-plated or gold flash.

Dimensions:

Height 11.5cm - Width 28cm - Depth 18.5cm