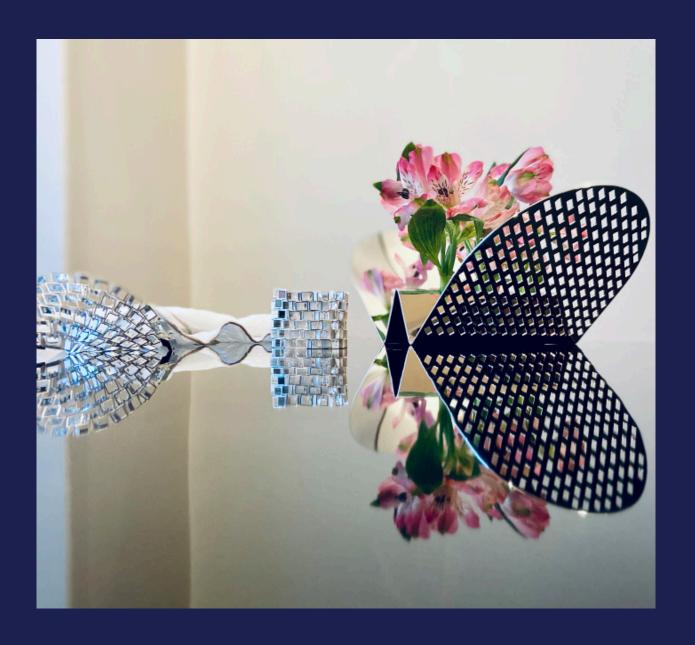

# Wings Pique-fleurs

Design Marta Bakowski

Composing a delicate bouquet of flowers with Wings pique-fleurs brings an artistic emotions full of forms and transparency.

## Wings Pique-fleurs

Design Marta Bakowski

Playing with lights and colors creates an intimate table design.