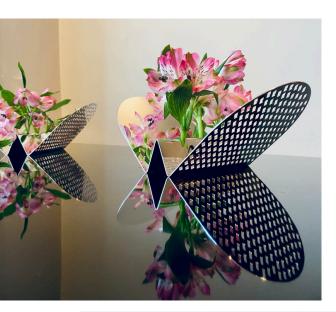

# Wings Pique-fleurs

Design Marta Bakowski

Composing a delicate bouquet of flowers with Wings pique-fleurs brings an artistic emotions full of forms and transparency.

## Wings Pique-fleurs

Design Marta Bakowski

Playing with lights and colors creates an intimate table design.

## Wings

The collection is available in silver-plated or gold flash.

Dimensions:

Height 11.5cm - Width 28cm - Depth 18.5cm