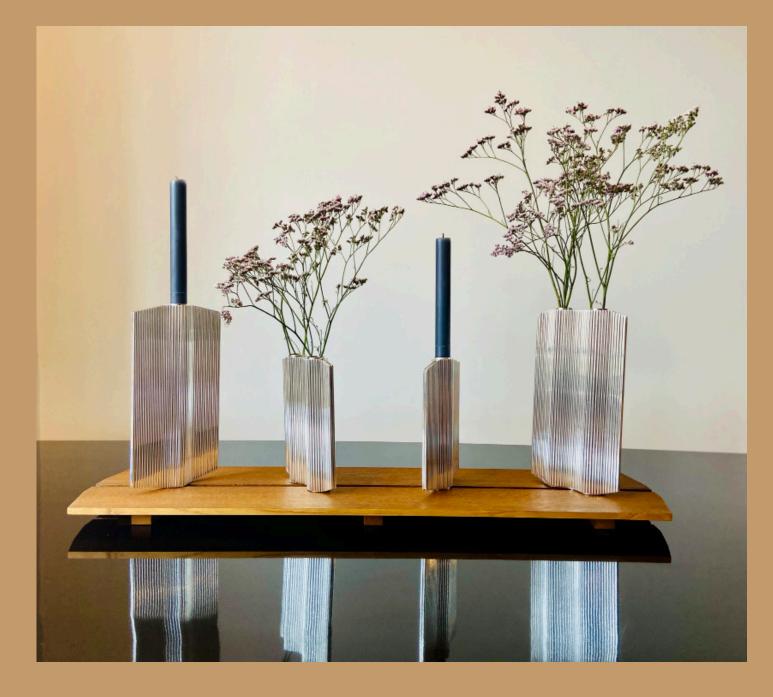

## **Noé** Centerpiece

Design Samuel Accoceberry

Creates as a solid ark to embark precious candlesticks and single-flower vases, Noé forever changes the tableware lifestyle.

### **Noé** Centerpiece

Design Samuel Accoceberry

Beyond modularity, this centrepiece expresses an everlasting renewed design.

### Noé

The collection is proposed with a tray of 3 different sizes with single or double candlesticks and/or single-flower vases (silver-plated or gold flash).

Dimensions:

Single & double base unit (H 18cm - W 13cm), Single & double top unit (H 25.5cm - W 13cm).