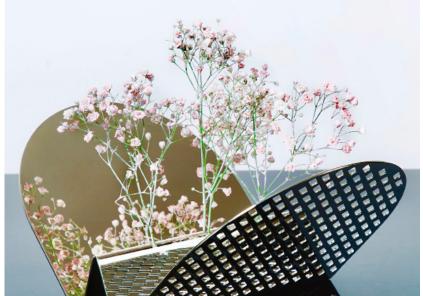

# Wings Pique-fleurs

Design Marta Bakowski

Composing a delicate bouquet of flowers with Wings pique-fleurs brings an artistic emotions full of forms and transparency.

## Wings Pique-fleurs

Design Marta Bakowski

Playing with lights and colors creates an intimate table design.

## Wings

The collection is available in silver-plated or gold flash.

Dimensions:

Height 11.5cm - Width 28cm - Depth 18.5cm