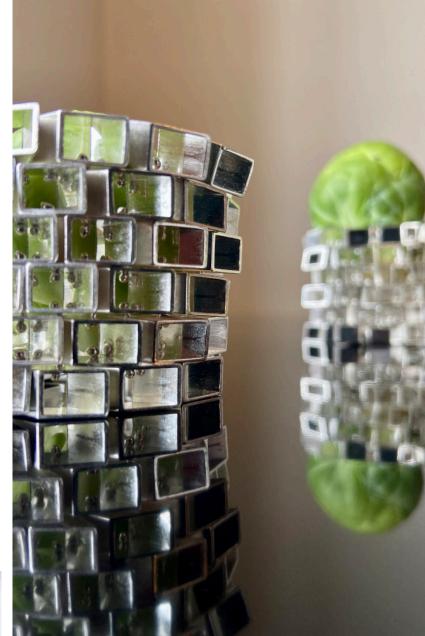

## Swing Napkin Ring

Design Salima Thakker

Movements and sophisticated design details brings to table layout an ultimate dimension.

## Swing Napkin Ring

Design Salima Thakker

A beauty table jewel as a bracelet to entwine a napkin with elegance.

## Swing

The collection is proposed in silver 0,925.

**Dimensions:** 

Length 12cm - Width 4cm