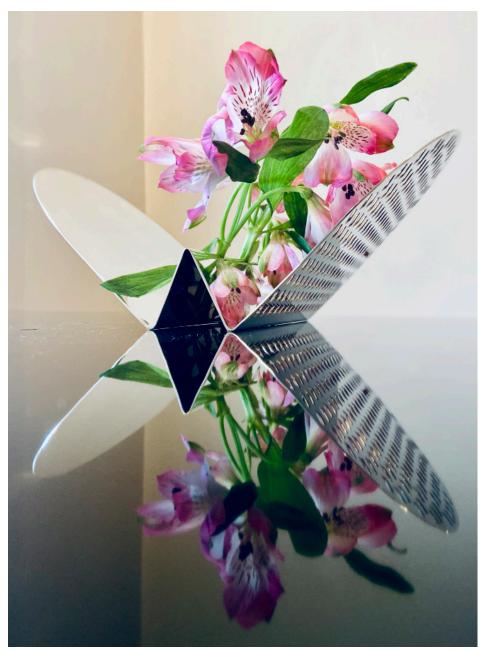

# Wings Pique-fleurs

Design Marta Bakowski

Composing a delicate bouquet of flowers with Wings pique-fleurs brings an artistic emotions full of forms and transparency.

## Wings Pique-fleurs

Design Marta Bakowski

Playing with lights and colors creates an intimate table design.