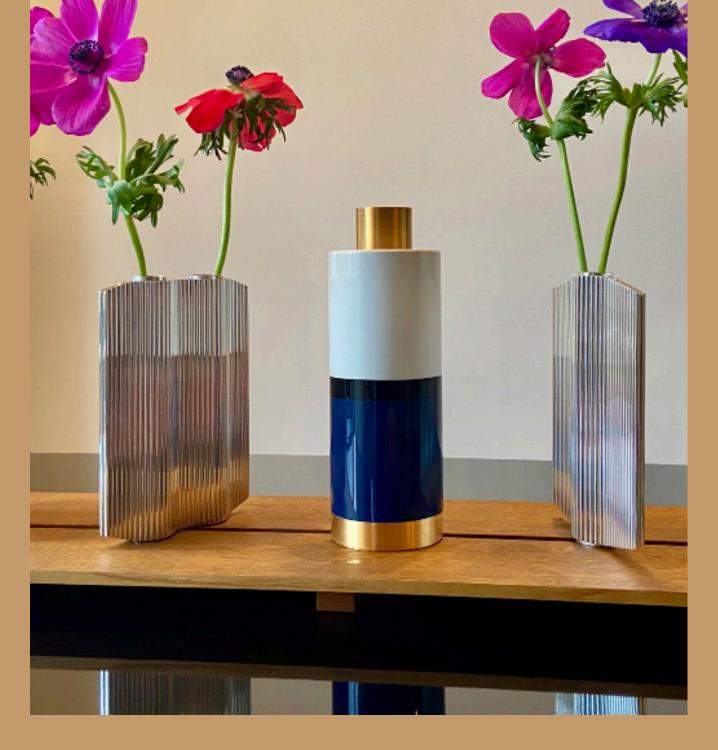

## Pure Carafe

Design Flavien Delbergue

As new art of living, Pure becomes a table companion and beyond. Never left apart, always visible.

### Pure Carafe

Design Flavien Delbergue

Formal simplicity and colorful geometry hides sophisticated craftship techniques.

## Wings

The collection is available in silver-plated or gold flash.

Dimensions:

Height 11.5cm - Width 28cm - Depth 18.5cm

### Pure

Available in 4 colors (navy, powder pink, green or pearl grey). Other options on request.

Dimensions:

Height 23cm - Width 8cm