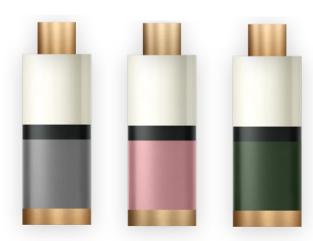

## Pure Carafe

Design Flavien Delbergue

As new art of living, Pure becomes a table companion and beyond. Never left apart, always visible.

### Pure Carafe

Design Flavien Delbergue

Formal simplicity and colorful geometry hides sophisticated craftship techniques.

### Pure

Available in 4 colors (navy, powder pink, green or pearl grey). Other options on request.

Dimensions:

Height 23cm - Width 8cm