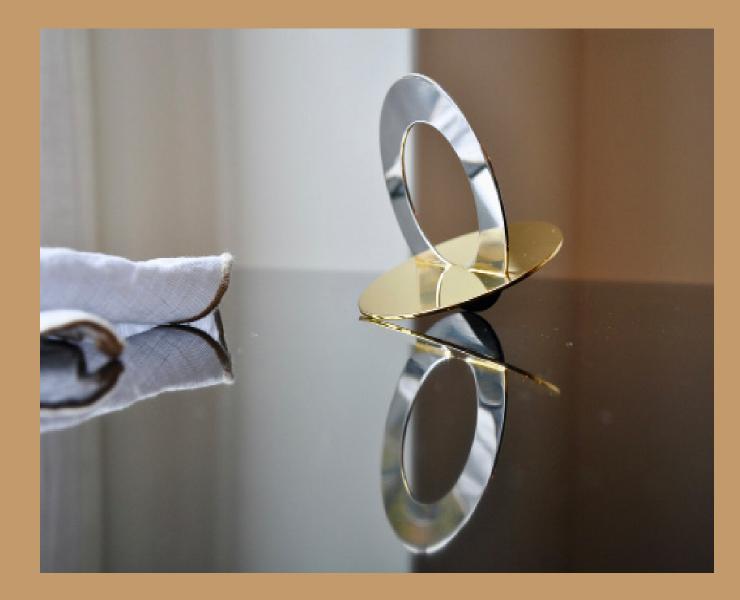

# **Équilibre**Napkin Ring

Design Christophe Lhote

a balance between volume and lightness, spectacular and refinement.

## **Équilibre** Napkin Ring

Design Christophe Lhote

A napkin ring as an invitation to contemplate or to play but always to share.

## Équilibre

The collection is presented in two versions (silver-plated or gold-flash).

**Dimensions:** 

Lenght 8cm - Width 7,5cm