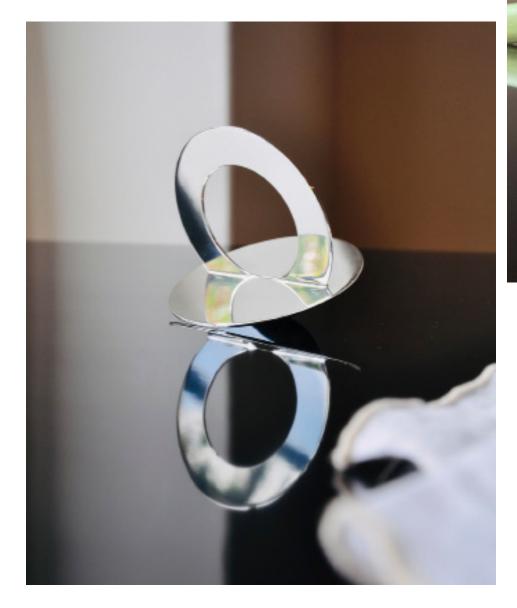

# **Équilibre**Napkin Ring

Design Christophe Lhote

a balance between volume and lightness, spectacular and refinement.

## **Équilibre** Napkin Ring

Design Christophe Lhote

A napkin ring as an invitation to contemplate or to play but always to share.

## Équilibre

The collection is presented in two versions (silver-plated or gold-flash).

**Dimensions:** 

Lenght 8cm - Width 7,5cm