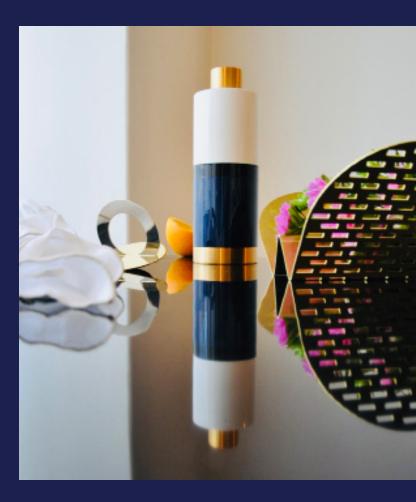

## Pure Carafe

Design Flavien Delbergue

As new art of living, Pure becomes a table companion and beyond. Never left apart, always visible.

### Pure Carafe

Design Flavien Delbergue

Formal simplicity and colorful geometry hides sophisticated craftship techniques.

### Pure

Available in 4 colors (navy, powder pink, green or pearl grey). Other options on request.

Dimensions:

Height 23cm - Width 8cm