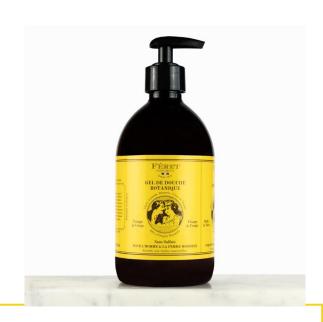

# The original range, The Botanical shower gel

#### The essentials:

### 98% ingredients of natural origin

Essentially formulated with essential oils, the botanical shower gel Féret Parfumeur sublimes and refreshes your skin.

Authentic shower gel with delicious Alpestre fragrance, it envelops your bathroom with botanical smells at dawn. The virtues of plants at the service of your well-being.

For both men and women.

Format 450 ml.

Made in France.