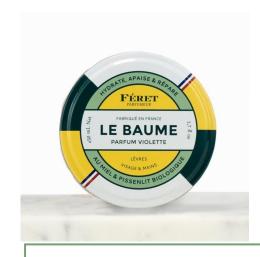

### The Art Deco range, The balm – violet perfume

#### The essential:

### 100% ingredients of natural origin

Essentially formulated with shea butter, honey and organic dandelion, Féret Parfumeur multi-use balm is delicately scented with violet. Perfect for moisturizing your skin, repairing your lips and hands Le Baume will preserve your natural beauty.