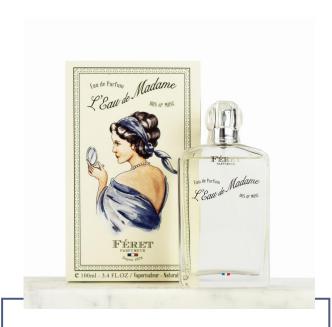

### L'Eau de Madame

### The essential:

### 20% perfume.

Inspired by the Féret Parfumeur gardens in Maine Gaillard, the elegant Eau de Madame offers delicate fragrances.

The sober and elegant envelope of Iris and Musk offers you a subtle scent with floral, soft and airy notes.

For her
Format 100 mL.
Made in France.