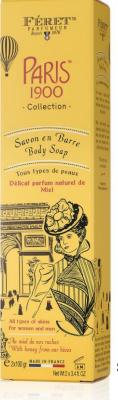

# Paris 1900 Range

**Hand cream** 

Hydrates, refreshes

Soap

Hydrates, soft for skin

## Paris 1900 Range

The Paris 1900 range is a **limited collection** launched in 2020, all formulated with **honey from the hives** of Féret Parfumeur garden's.

Its products consist of 95 to 98% ingredients of natural origin. They form a complete range of moisturizing body care: face cream, mask, shampoo, etc.

### Paris 1900 Range, soap

#### The essential:

97% ingredients from organic agriculture
The honey soap from the hives of the garden of Féret
Parfumeur, with a soft and soothing scent, enriched with
olive oil\* and shea butter\*.

Gentle for the skin, it can be applied all over the body and is suitable for all skin types.

This box contains 2 soaps of 100 grs. For man and woman.

Made in France.

**Indications**: apply on all of the body then rince.