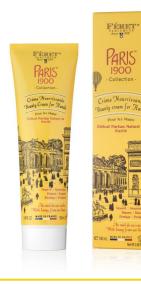

### Paris 1900 Range, hand cream

#### The essential:

98% of ingredients of natural origin
Essentially formulated with shea butter\* & honey from
the beehives of the Féret Parfumeur garden, the
nourishing hand cream is quickly absorbed.
Its natural non-greasy, light and melting formula
produces an immediate refreshing sensation.
For man and woman.

Made in France - Size 100 ml.

**Directions for use:** apply this massage treatment throughout the day.