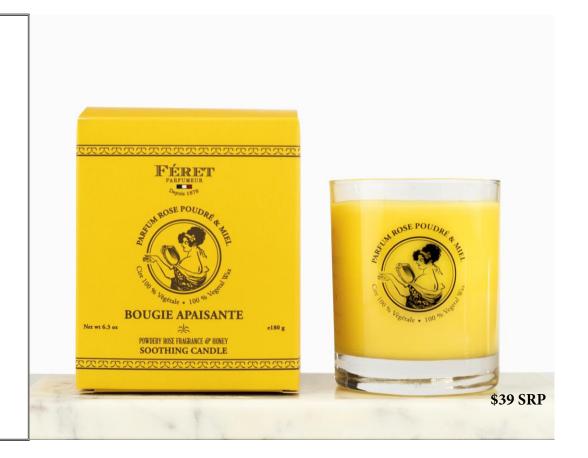

## The original range, The Candle

### The essential:

### 100% vegetable.

Vegetable candle and handcrafted, rose fragrance.

Wax is made from natural materials such as soybean wax and rice wax.

### **Burns for 40 hours**

Ecological candle, non-polluting, without black smoke, without paraffin, without toxic emanation.

For both men and women.

Format 180 gr.

Made in France.

**INCI list:** 100% vegetable wax