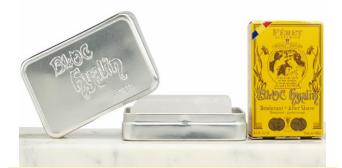

### The Bloc Hyalin

Soothes, cauterizes
100% ingredients of natural origin

# The original range, The Bloc Hyalin (and its box)

### 100% natural origin

The block hyalin Féret Parfumeur is perfect for your skin. It is cauterizing, soothing, astringeant and anti-bacterial.

Sold with its metal box (soap holder).

For both men and women. Format 100 gr.

### Tip for use:

Used before/after shaving or natural deodorant.

INCI list: 100% alum stone