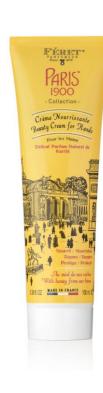

### Paris 1900 Range, hand cream

#### The essential:

98% of ingredients of natural origin
Essentially formulated with shea butter\* & honey from
the beehives of the Féret Parfumeur garden, the
nourishing hand cream is quickly absorbed.
Its natural non-greasy, light and melting formula
produces an immediate refreshing sensation.
For man and woman.

Made in France - Size 100 ml.

**Directions for use:** apply this massage treatment throughout the day.