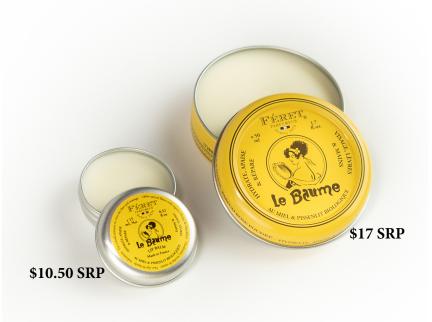

### **The Balm**

Hydrates and soothes

100% ingredients of natural origin

### 100% ingredients of natural origin

Essentially formulated with shea butter, honey and organic dandelion, the multi-purpose balm Féret Parfumeur is delicately scented with rose fragrance.

Perfect for moisturizing, repairing your lips, hands and face, this balm will preserve your natural beauty.

For both men and women.

Format 50 ml or 15 ml.

Made in France.

\$17 SRP

\* Substances from organic farming

\$10 SRP