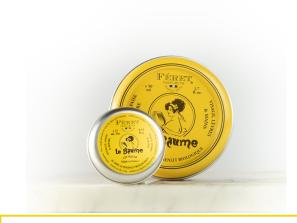

### The Bloc Hyalin

Soothes, cauterizes
100% ingredients of natural origin

# The original range, The Bloc Hyalin (and its box)

### 100% natural origin

The block hyalin Féret Parfumeur is perfect for your skin. It is cauterizing, soothing, astringeant and anti-bacterial.

Sold with its metal box (soap holder).

For both men and women. Format 100 gr.

### Tip for use:

Used before/after shaving or natural deodorant.

INCI list: 100% alum stone

### **The Balm**

Hydrates and soothes

100% ingredients of natural origin

## The original range, The balm - powdery rose