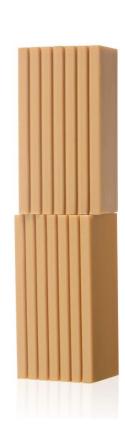

### The Bloc Hyalin

Soothes, cauterizes
100% ingredients of natural origin

# The original range, The Bloc Hyalin (and its box)

### 100% natural origin

The block hyalin Féret Parfumeur is perfect for your skin. It is cauterizing, soothing, astringeant and anti-bacterial.

Sold with its metal box (soap holder).

For both men and women. Format 100 gr.

### Tip for use:

Used before/after shaving or natural deodorant.

INCI list: 100% alum stone