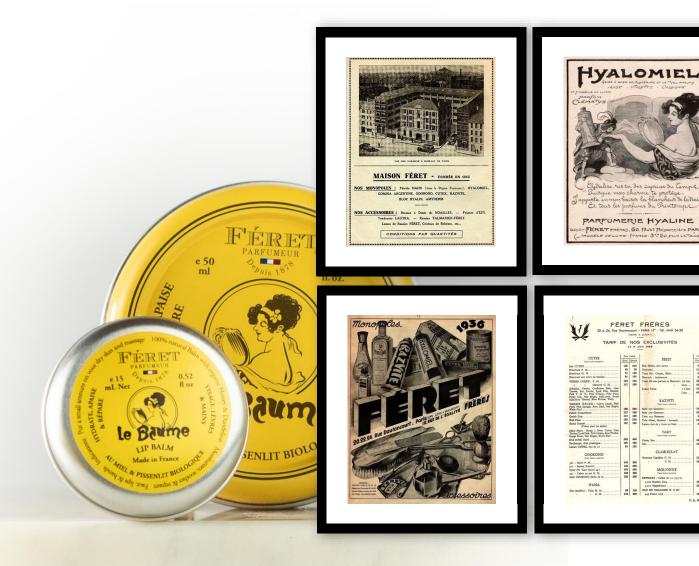

### A family history of French cosmetics

The history of Féret cosmetics is above all a family story: a family that has been creating and manufacturing skincare products in France since 1878!

In 1878, the Féret brothers, Lucien and Roger succeeded their father, a distributor of major cosmetics brands, and manufactured Bloc Hyalin – this 100% natural alum stone won three medals at the 1900 Paris Universal Exhibition – and Hyalomiel - a jelly with honey extract and glycerin to moisturize and repair the skin.

### **The Balm**

Hydrates and soothes

100% ingredients of natural origin

### **The Hyalomiel**

Hydrates, soothes, refreshes

### **The Cydalise Range**

With the sweet scent of honey and rose, this range brings us directly back to the origins of Féret thanks to our historical ambassador "**Cydalise**" who represents these products wonderfully.

Our very famous Hyalomiel is represented through this range. The candle and the balms also make up this beautiful assortment.