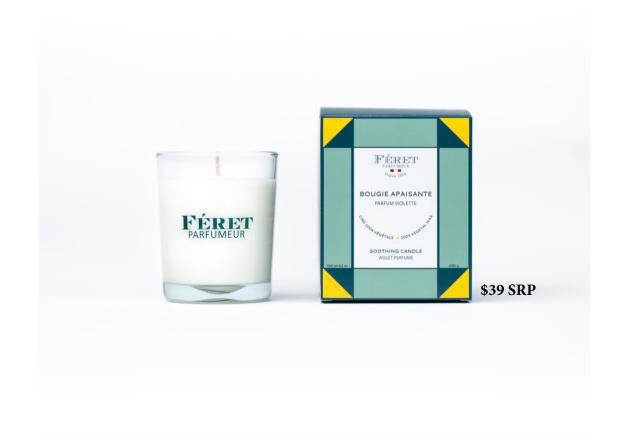

## Art-Déco Range, Violet Candle

### The essential:

### 100% vegetable.

Vegetable candle and handcrafted, violet fragrance.
Wax is made from natural materials such as soybean wax and rice wax.

### **Burns for 40 hours**

Ecological candle, non-polluting, without black smoke, without paraffin, without toxic emanation.

For both men and women.

Format 180 gr.

Made in France.

**INCI list:** 100% vegetable wax