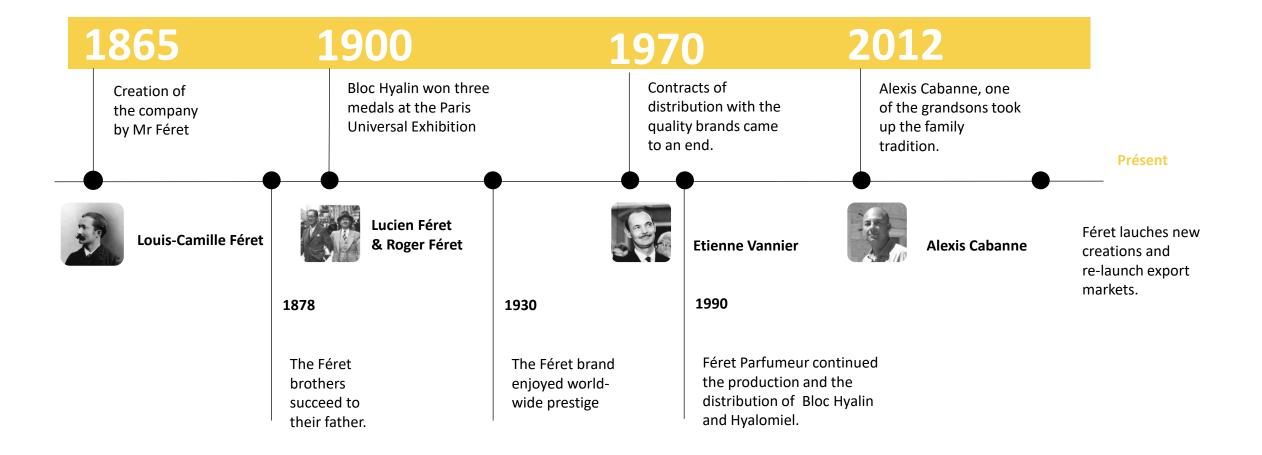

### A family history of French cosmetics

The history of Féret cosmetics is above all a family story: a family that has been creating and manufacturing skincare products in France since 1878!

In 1878, the Féret brothers, Lucien and Roger succeeded their father, a distributor of major cosmetics brands, and manufactured Bloc Hyalin – this 100% natural alum stone won three medals at the 1900 Paris Universal Exhibition – and Hyalomiel - a jelly with honey extract and glycerin to moisturize and repair the skin.

**Based in Cognac, the century-old family brand Féret Parfumeur has inherited** for several generations a rare know-how and perpetuates the taste of the French Art-de-Vivre.

### From father to son

It was Alexis Cabanne, great-great-grandson of the founders, who took up the torch in 2012 and continues to distribute original Féret Parfumeur products worldwide.

### **Since 1878**

PARFUMEUR

Like a balance between past and modernity, Alexis Cabanne has redeployed the identity of the Brand in a style that is always retro-chic.

He has also developed several ranges of natural care with honey and essential oils suitable for perfumeries, pharmacies, hair salons, organic and health food stores, salons and spas, department stores and gift shops.

### Chronologie

Come and discover the retro-chic cosmetics of our centennial brand.

P'o unde Madame