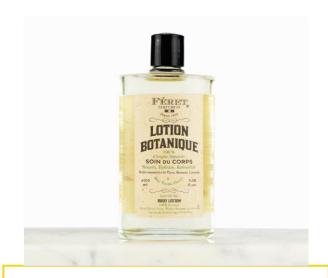

### The original range, The Botanical lotion

#### The essential:

### 100% ingredients of natural origin

Essentially formulated with vegetable oils and honey, Féret lotion scented with essential oils is ideal for toning, moisturizing and refreshing your skin, particularly after intense efforts of the body: sports, sauna, spas....

With a delicate Alpine fragrance, it carries the fragrant scents of thyme, rosemary and lavender in your bathroom and the scent of a cloud of botanical freshness.

For both men and women.

Format 100 ml or 25ml