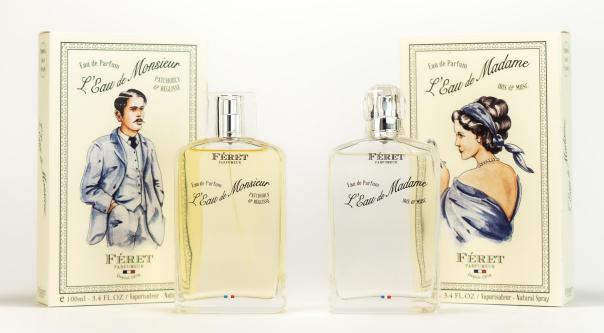

# The perfumes

L'Eau de Madame

*Iris & Musc* 

L'Eau de Monsieur

Réglisse & Patchouli

# The perfumes

Inspired by the gardens and the distillery of Maine Gaillard, Féret Parfumeur perfumes offer you delicate fragrances, with floral and elegant notes for her, or spicy and gourmet scents for him.

The case of these perfumes was imagined & designed by a watercolourist, it embodies the couple Madame & Monsieur Féret.