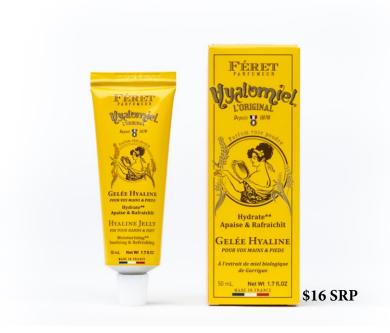

# The original range, The Hyalomiel - powdery rose perfume

#### The essential:

Essentially formulated with honey extract, the hyaline jelly (transparent) Féret Parfumeur is ideal to moisturize your skin, while providing a dose of freshness scented with rose fragrance.

Our Hyalomiel moisturizes, soothes and repairs your hands and feet.

For both men and women.

Format 50 ml.

Made in France.

Tip for use:

Apply in small quantities while gently massaging your hands or feet.

### Tip for use:

It must be applied to dry skin: a light massage is enough to make it penetrate. Renew use as often as necessary.

\$16 SRP