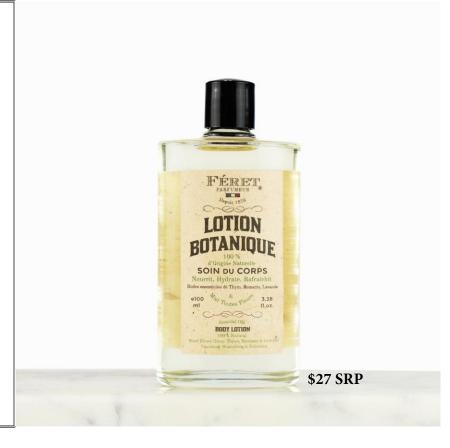

### The botanical lotion

Nourishes, hydrates, refreshes
98% ingredients of natural origin

### The original range, The Botanical lotion

### 100% ingredients of natural origin

Essentially formulated with vegetable oils and honey, Féret lotion scented with essential oils is ideal for toning, moisturizing and refreshing your skin, particularly after intense efforts of the body: sports, sauna, spas....

With a delicate Alpine fragrance, it carries the fragrant scents of thyme, rosemary and lavender in your bathroom and the scent of a cloud of botanical freshness.

For both men and women.

Format 100 ml or 25ml

### Usage tips:

Put the equivalent of a hazelnut into the palm of your hand and apply in massage to the areas concerned.