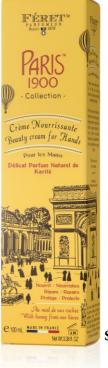

### Paris 1900 Range, hand cream

#### The essential:

98% of ingredients of natural origin
Essentially formulated with shea butter\* & honey from
the beehives of the Féret Parfumeur garden, the
nourishing hand cream is quickly absorbed.
Its natural non-greasy, light and melting formula
produces an immediate refreshing sensation.
For man and woman.

Made in France - Size 100 ml.

**Directions for use:** apply this massage treatment throughout the day.