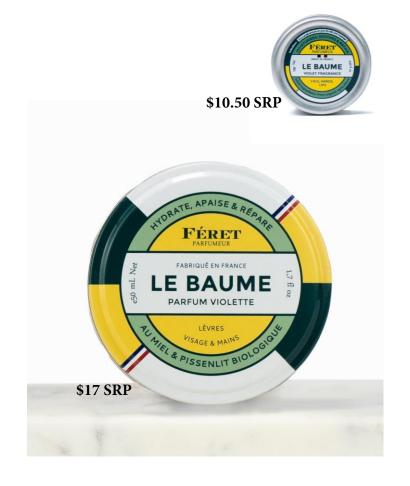

### The Art Deco range, The balm – violet perfume

#### The essential:

### 100% ingredients of natural origin

Essentially formulated with shea butter, honey and organic dandelion, Féret Parfumeur multi-use balm is delicately scented with violet. Perfect for moisturizing your skin, repairing your lips and hands Le Baume will preserve your natural beauty.

For both men and women.

Format 15 ml or 50 mL.

Made in France.

### Tip for use:

It must be applied to dry skin: a light massage is enough to make it penetrate. Renew use as often as necessary.