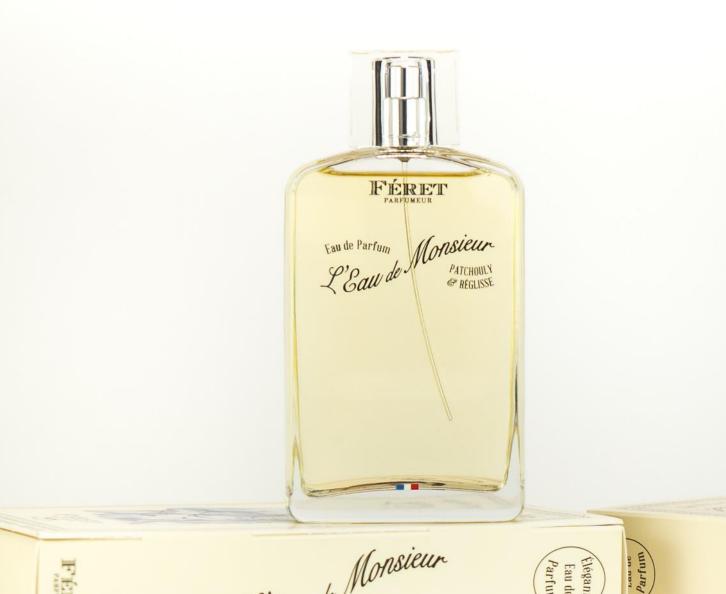

### L'Eau de Monsieur

### The essentiel:

### 20% de parfum.

Inspired by the distillery in Maine Gaillard, the elegant Eau de Monsieur offers authentic fragrances.

The blend of Patchouli and Liquorice propose you a

The blend of Patchouli and Liquorice propose you a refined elixir with woody, spicy and gourmet notes.

For him
Format 100 mL.
Made in France.

#### INCI List:

Alcohol Denat, Parfum (Fragrance), Aqua (water), Linalool, Limonene, Courmarin, Eugenol, Citronellol, Benzyl Benzoate, Benzyl Cinnamate, Alpha-isomethyl Ionone, Isoeugenol, Farnesol, Geraniol.