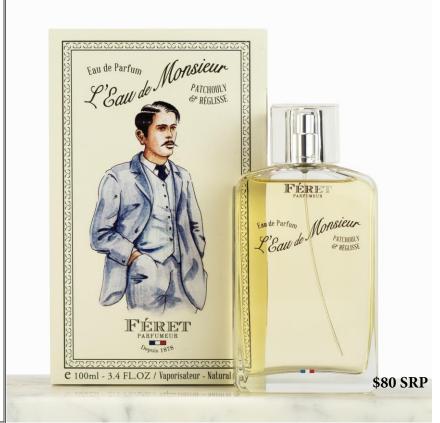

### L'Eau de Monsieur

### The essentiel:

### 20% de parfum.

Inspired by the distillery in Maine Gaillard, the elegant Eau de Monsieur offers authentic fragrances.

The blend of Patchouli and Liquorice propose you a

The blend of Patchouli and Liquorice propose you a refined elixir with woody, spicy and gourmet notes.

For him
Format 100 mL.
Made in France.

#### INCI List:

Alcohol Denat, Parfum (Fragrance), Aqua (water), Linalool, Limonene, Courmarin, Eugenol, Citronellol, Benzyl Benzoate, Benzyl Cinnamate, Alpha-isomethyl Ionone, Isoeugenol, Farnesol, Geraniol.

### The composition simply says:

Alcohol. Perfume. Water.