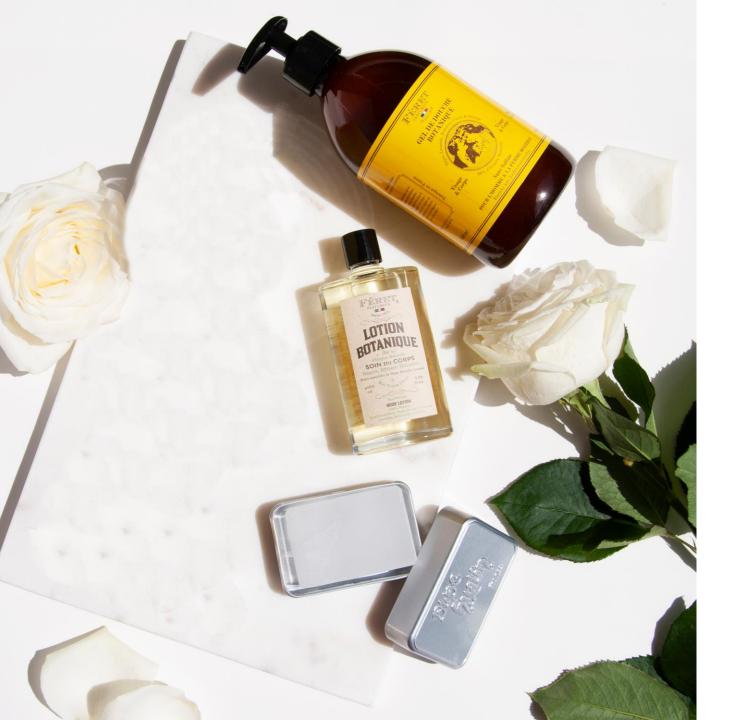

# The Original Range

### The botanical shower gel

Enriches with essentials oils
98% ingredients of natural origin

### The botanical lotion

Nourishes, hydrates, refreshes
98% ingredients of natural origin

### The Bloc Hyalin

Soothes, cauterizes
100% ingredients of natural origin

### **The Original Range**

The Original range of Féret Parfumeur is composed of **4 products.** 

As the Bloc Hyalin is the brand's most emblematic product, it inspired the deployment of this range.

The botanical lotion, the shower gel and the alum box of our Bloc Hyalin end up completing this range.