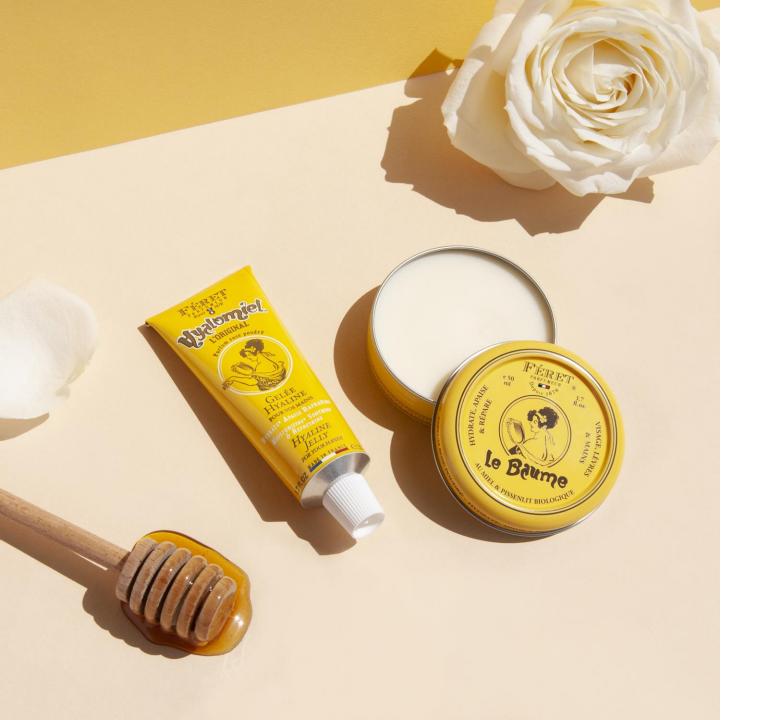

### **The Hyalomiel**

Hydrates, soothes, refreshes

### **The Cydalise Range**

With the sweet scent of honey and rose, this range brings us directly back to the origins of Féret thanks to our historical ambassador "**Cydalise**" who represents these products wonderfully.

Our very famous Hyalomiel is represented through this range. The candle and the balms also make up this beautiful assortment.

### 100% ingredients of natural origin

Essentially formulated with shea butter, honey and organic dandelion, the multi-purpose balm Féret Parfumeur is delicately scented with rose fragrance.

Perfect for moisturizing, repairing your lips, hands and face, this balm will preserve your natural beauty.

#### The essential:

Essentially formulated with honey extract, the hyaline jelly (transparent) Féret Parfumeur is ideal to moisturize your skin, while providing a dose of freshness scented with rose fragrance.