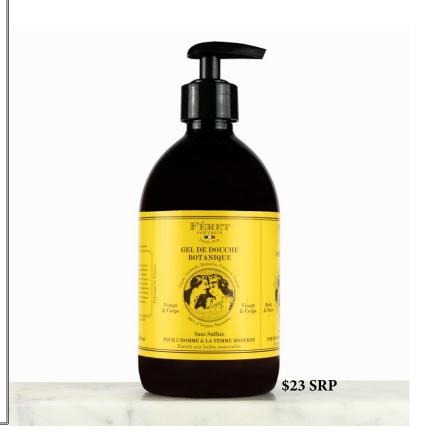

### The botanical shower gel

Enriches with essentials oils
98% ingredients of natural origin

# The original range, The Botanical shower gel

#### The essentials:

### 98% ingredients of natural origin

Essentially formulated with essential oils, the botanical shower gel Féret Parfumeur sublimes and refreshes your skin.

Authentic shower gel with delicious Alpestre fragrance, it envelops your bathroom with botanical smells at dawn. The virtues of plants at the service of your well-being.

For both men and women.

Format 450 ml.

Made in France.

### Usage tips:

Apply the shower gel all over the body, moistened beforehand, massage in and then rinse.