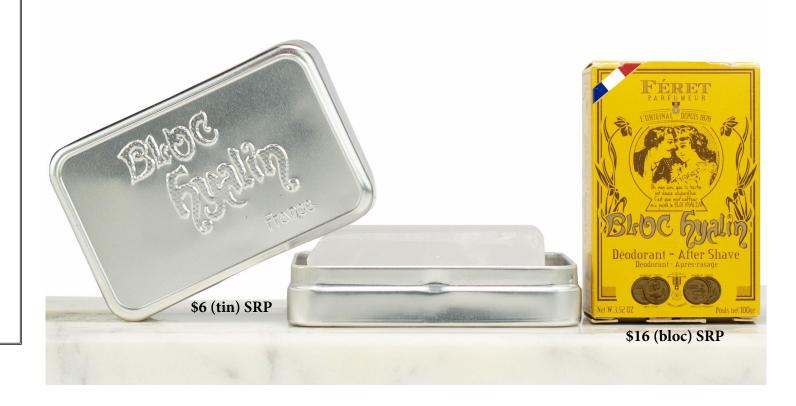

### The Bloc Hyalin

Soothes, cauterizes
100% ingredients of natural origin

# The original range, The Bloc Hyalin (and its box)

### The essential:

### 100% natural origin

The block hyalin Féret Parfumeur is perfect for your skin. It is cauterizing, soothing, astringeant and anti-bacterial.

Sold with its metal box (soap holder).

For both men and women. Format 100 gr.

### Tip for use:

Used before/after shaving or natural deodorant.

INCI list: 100% alum stone