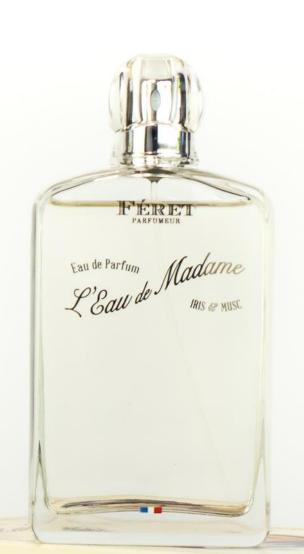

### L'Eau de Madame

### The essential:

### 20% perfume.

Inspired by the Féret Parfumeur gardens in Maine Gaillard, the elegant Eau de Madame offers delicate fragrances.

The sober and elegant envelope of Iris and Musk offers you a subtle scent with floral, soft and airy notes.

For her
Format 100 mL.
Made in France.