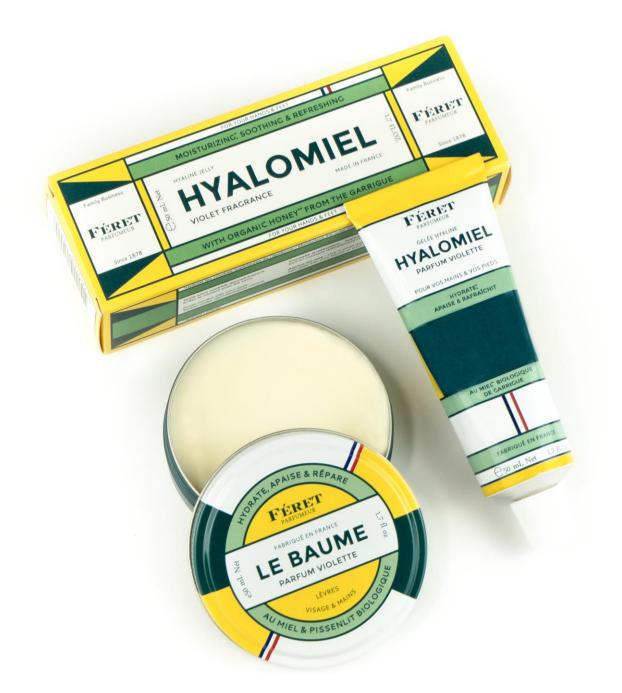

### **The Hyalomiel**

Hydrates, soothes, refreshes

### **The Cydalise Range**

With the sweet scent of honey and rose, this range brings us directly back to the origins of Féret thanks to our historical ambassador "**Cydalise**" who represents these products wonderfully.

Our very famous Hyalomiel is represented through this range. The candle and the balms also make up this beautiful assortment.

# The original range, The Hyalomiel - powdery rose perfume

#### The essential:

Essentially formulated with honey extract, the hyaline jelly (transparent) Féret Parfumeur is ideal to moisturize your skin, while providing a dose of freshness scented with rose fragrance.

Our Hyalomiel moisturizes, soothes and repairs your hands and feet.

For both men and women.

Format 50 ml.

Made in France.

Tip for use:

Apply in small quantities while gently massaging your hands or feet.