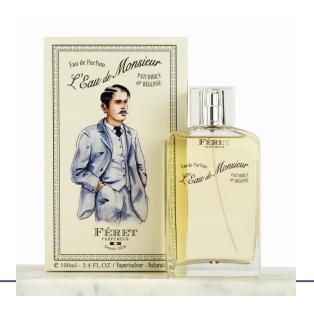

### L'Eau de Monsieur

### The essentiel:

### 20% de parfum.

Inspired by the distillery in Maine Gaillard, the elegant Eau de Monsieur offers authentic fragrances.

The blend of Patchouli and Liquorice propose you a

The blend of Patchouli and Liquorice propose you a refined elixir with woody, spicy and gourmet notes.

For him
Format 100 mL.
Made in France.