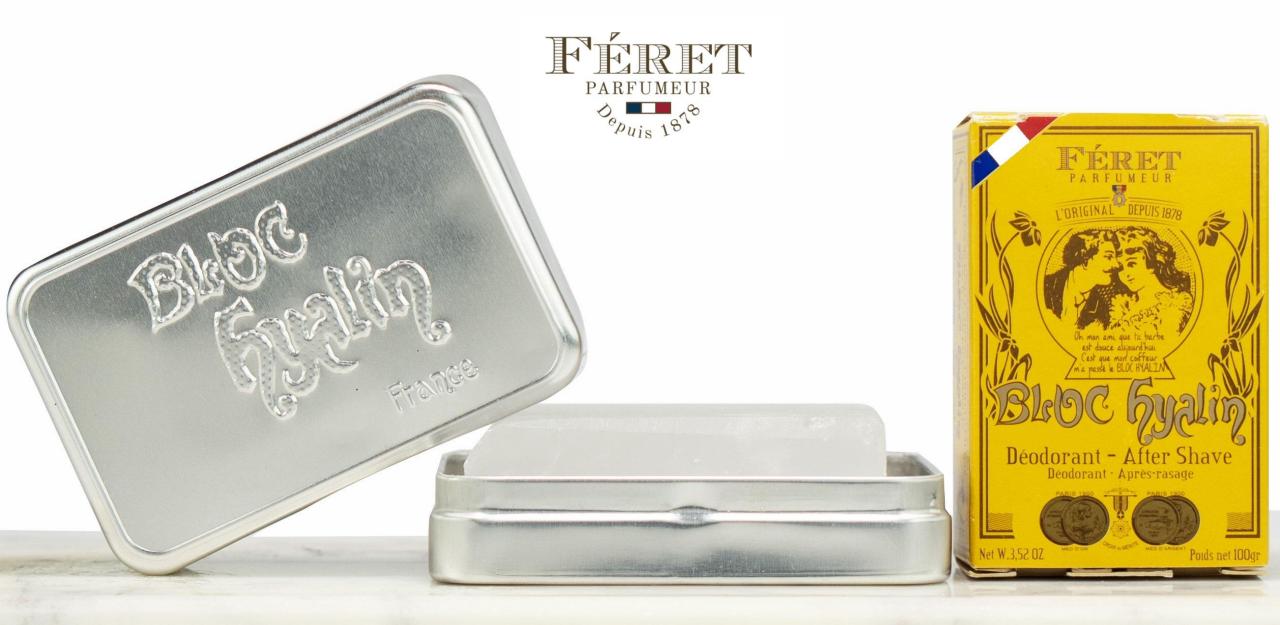

### The Bloc Hyalin

Soothes, cauterizes
100% ingredients of natural origin

### **The Original Range**

The Original range of Féret Parfumeur is composed of **4 products.** 

As the Bloc Hyalin is the brand's most emblematic product, it inspired the deployment of this range.

The botanical lotion, the shower gel and the alum box of our Bloc Hyalin end up completing this range.

# The original range, The Bloc Hyalin (and its box)

### The essential:

### 100% natural origin

The block hyalin Féret Parfumeur is perfect for your skin. It is cauterizing, soothing, astringeant and anti-bacterial.

Sold with its metal box (soap holder).

For both men and women. Format 100 gr.

### Tip for use:

Used before/after shaving or natural deodorant.

INCI list: 100% alum stone