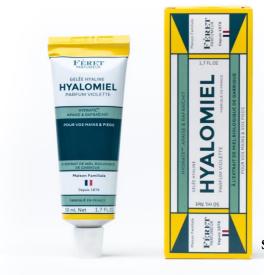

### The Art Deco range, The Hyalomiel – violet perfume

#### The essential:

Essentially formulated with honey extract, Féret Parfumeur hyaline (transparent) gel is ideal for moisturizing your skin, while providing a dose of freshness scented with violet.

Hyalomiel hydrates, soothes and repairs your hands and feet.

For both men and women.

Format 50 ml.

Made in France.

### Tip for use:

It must be applied to dry skin: a light massage is enough to make it penetrate. Renew use as often as necessary.

\$16 SRP