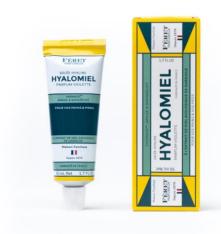

# The original range, The Hyalomiel - powdery rose perfume

#### The essential:

Essentially formulated with honey extract, the hyaline jelly (transparent) Féret Parfumeur is ideal to moisturize your skin, while providing a dose of freshness scented with rose fragrance.

Our Hyalomiel moisturizes, soothes and repairs your hands and feet.

For both men and women.

Format 50 ml.

Made in France.

Tip for use:

Apply in small quantities while gently massaging your hands or feet.