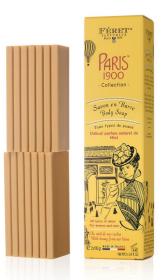

### Paris 1900 Range, soap

#### The essential:

97% ingredients from organic agriculture
The honey soap from the hives of the garden of Féret
Parfumeur, with a soft and soothing scent, enriched with
olive oil\* and shea butter\*.

Gentle for the skin, it can be applied all over the body and is suitable for all skin types.

This box contains 2 soaps of 100 grs. For man and woman.

Made in France.

**Indications**: apply on all of the body then rince.