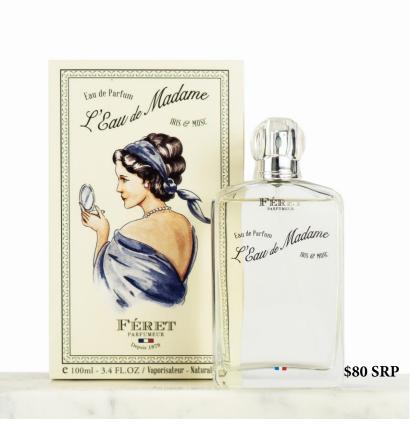

### L'Eau de Madame

### The essential:

### 20% perfume.

Inspired by the Féret Parfumeur gardens in Maine Gaillard, the elegant Eau de Madame offers delicate fragrances.

The sober and elegant envelope of Iris and Musk offers you a subtle scent with floral, soft and airy notes.

For her
Format 100 mL.
Made in France.

#### INCII list:

Alcohol Denat, Parfum (fragrance), Aqua (water), Limonene, Linalool, Alpha-isomethyl lonone, Citral, Geraniol, Isoeugenol, Hydroxycitronellal, Benzyl Benzoate, Citronellol.

### The composition simply says:

Alcohol. Perfume. Water.