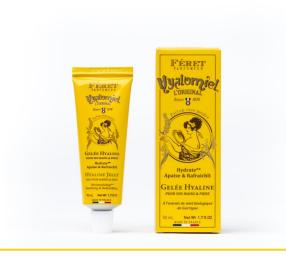

### **The Hyalomiel**

Hydrates, soothes, refreshes

# The original range, The Hyalomiel - powdery rose perfume

#### The essential:

Essentially formulated with honey extract, the hyaline jelly (transparent) Féret Parfumeur is ideal to moisturize your skin, while providing a dose of freshness scented with rose fragrance.

Our Hyalomiel moisturizes, soothes and repairs your hands and feet.

For both men and women.

Format 50 ml.

Made in France.

Tip for use:

Apply in small quantities while gently massaging your hands or feet.