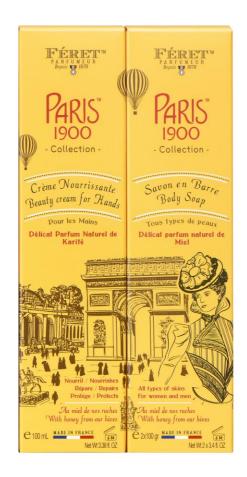

# Paris 1900 Range

**Hand cream** 

Hydrates, refreshes

Soap

Hydrates, soft for skin

## Paris 1900 Range

The Paris 1900 range is a **limited collection** launched in 2020, all formulated with **honey from the hives** of Féret Parfumeur garden's.

Its products consist of 95 to 98% ingredients of natural origin. They form a complete range of moisturizing body care: face cream, mask, shampoo, etc.

The 100 ml formats of this Paris 1900 range are suitable for travel size.