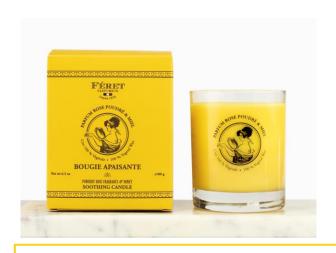

### The soothing candle

Homemade candle
100% vegetable wax

## The original range, The Candle

### The essential:

### 100% vegetable.

Vegetable candle and handcrafted, rose fragrance.

Wax is made from natural materials such as soybean wax and rice wax.

### **Burns for 40 hours**

Ecological candle, non-polluting, without black smoke, without paraffin, without toxic emanation.

For both men and women.

Format 180 gr.

Made in France.

**INCI list:** 100% vegetable wax