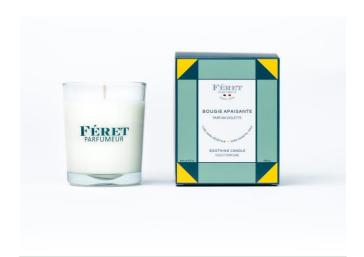

### The soothing candle

Homemade candle
100% vegetable wax

## The original range, The Candle

### The essential:

### 100% vegetable.

Vegetable candle and handcrafted, rose fragrance.

Wax is made from natural materials such as soybean wax and rice wax.

### **Burns for 40 hours**

Ecological candle, non-polluting, without black smoke, without paraffin, without toxic emanation.

For both men and women.

Format 180 gr.

Made in France.

**INCI list:** 100% vegetable wax