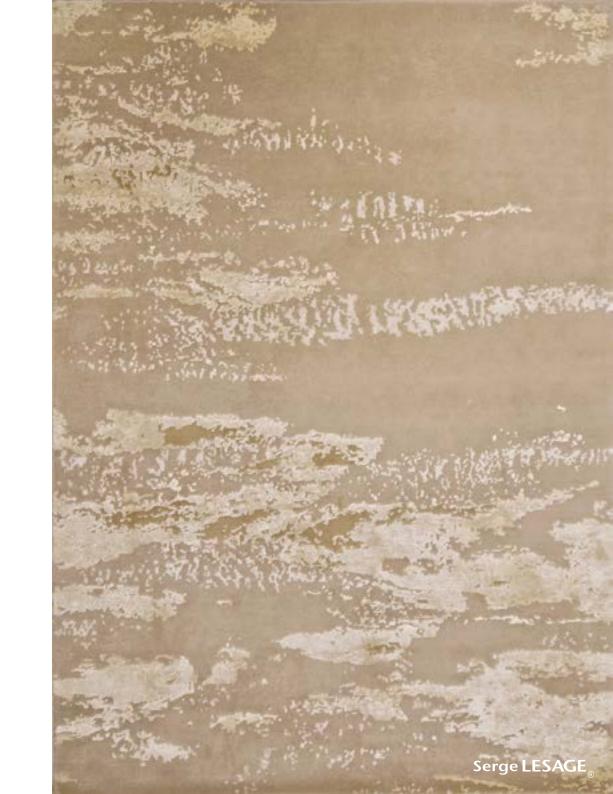

#### cloud

Vaporous filaments create hollows that disrupt the smooth, restful surface of this design. The pile of the wool captures the light while the Tencel reflects it, giving this rug a sophisticated, discreet touch.

Colour ficelle Handknotted 86.000 knots/sqm 70% New Zealand Wool 30% Tencel™