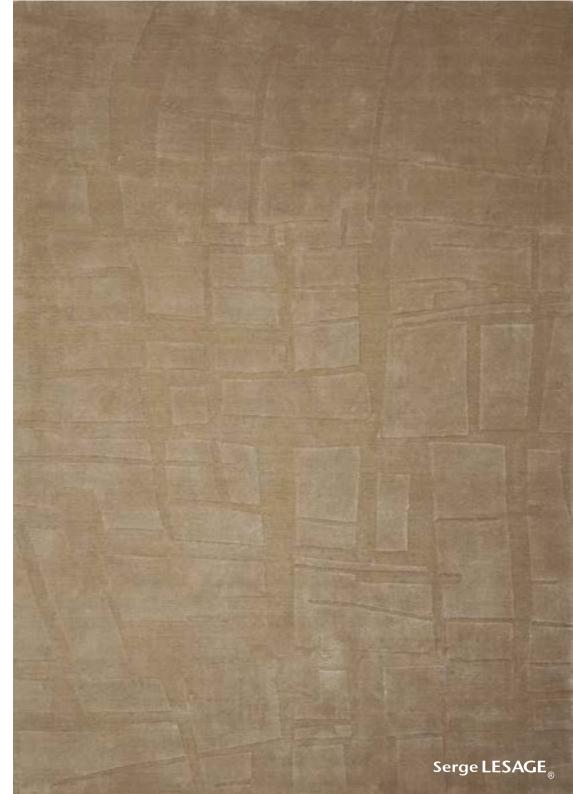

## point of view

Whether it's the crackled biscuit of a ceramic tile, a birds-eye view of intersecting lanes or a landscape with a Cubist influence, lines and reliefs meet and play with optics.

Colour beige

Handkontted, Double Backing 50% New Zealand Wool, 50% Tencel™