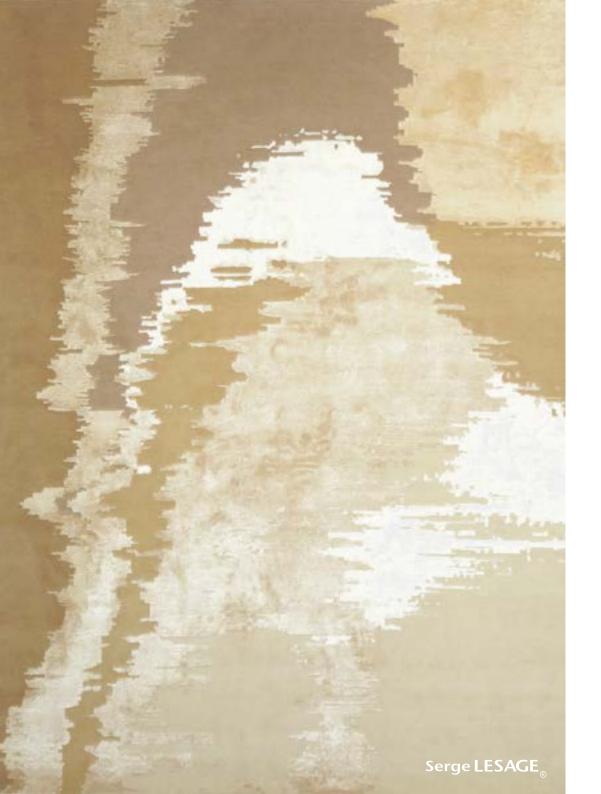

#### hoek

lvory, beige, twine or nude, this range of luminous shades follows the contours of the relief created by the materials. Hoek has a refined aesthetic with a bold twist thanks to a dynamic abstract pattern.

Colour beige

Handknotted 86.000 knots/sqm 50% New Zealand Wool 50% Tencel™