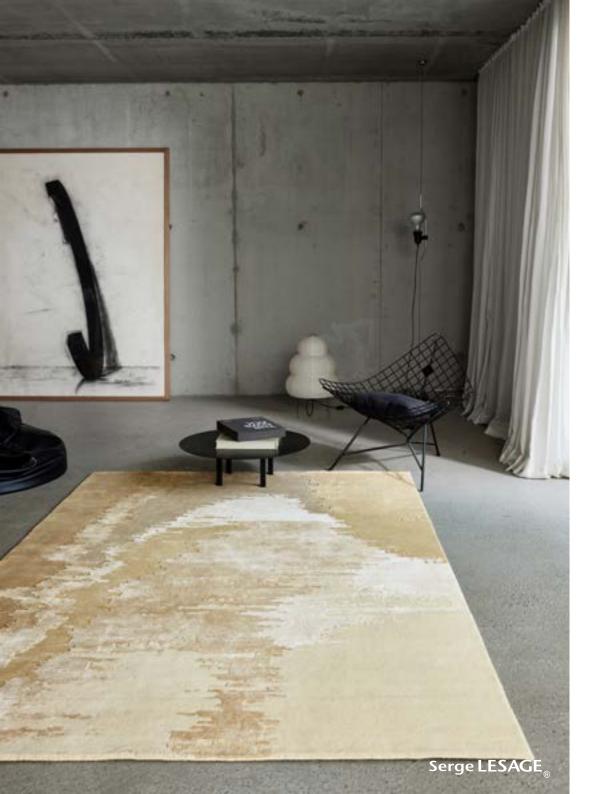

#### akita

Pictorial and arty, velvet and loop pile wool come face to face. A light volute splits in two a space that is sometimes dark and impenetrable, sometimes textured and fragile. This curve is echoed in the rounded corners around the edge, giving strength and movement to this contrasting design.