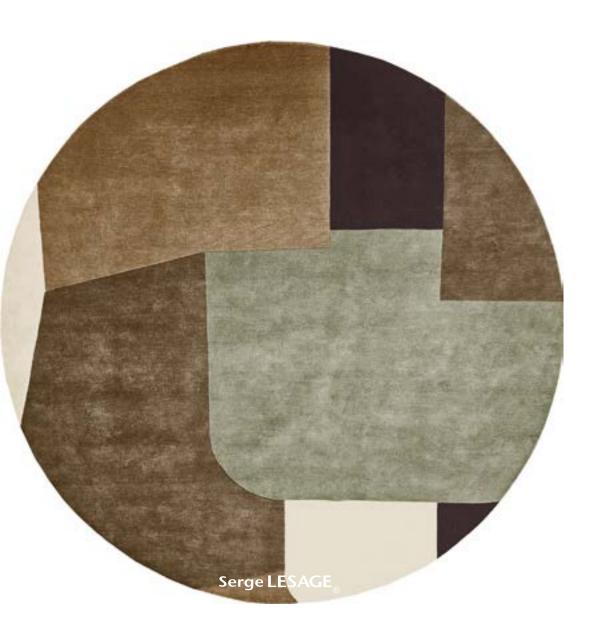

# blueprint

Almost like a landscape, the bold mineral colours evoke a juxtaposition of flat pebbles, moss and sand. The authentic, masculine look is softened by the roundness that gives shape to this rug.

Colour havana brown Handknotted 86.000 knots/sqm 100% New Zealand Wool