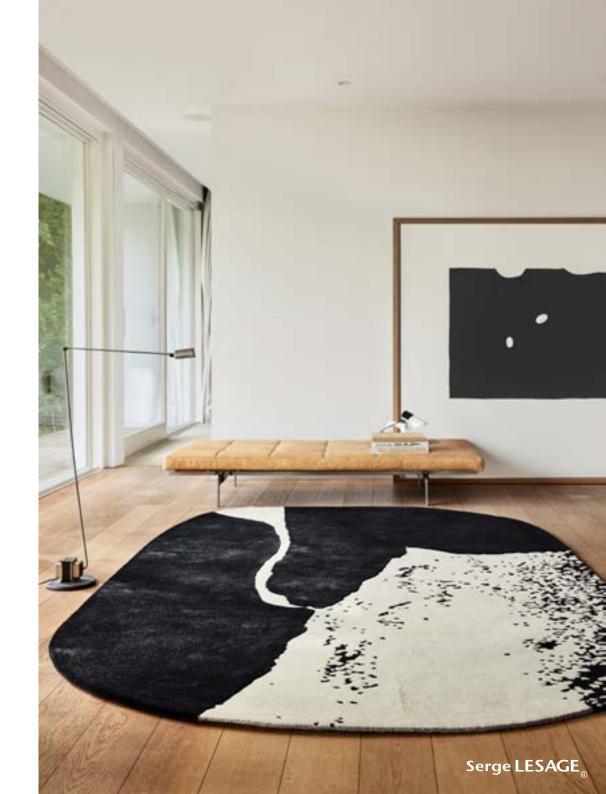

# blueprint

Almost like a landscape, the bold mineral colours evoke a juxtaposition of flat pebbles, moss and sand. The authentic, masculine look is softened by the roundness that gives shape to this rug.

Colour havana brown Handknotted 86.000 knots/sqm 100% New Zealand Wool