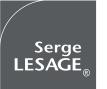

#### akita

Pictorial and arty, velvet and loop pile wool come face to face. A light volute splits in two a space that is sometimes dark and impenetrable, sometimes textured and fragile. This curve is echoed in the rounded corners around the edge, giving strength and movement to this contrasting design.