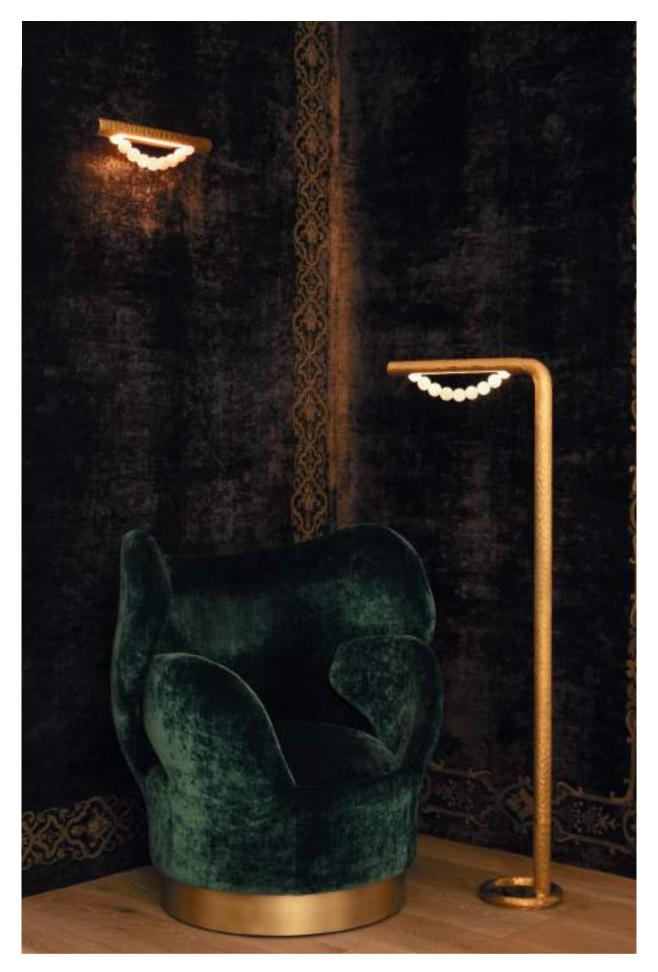

# FOREVER, for Tisserant Art & Style, by Pierre GONALONS

FOREVER collection of lights took over two years to develop. It is crafted in the purest French tradition, in hand-gouged bronze gilded with 24-carat fine gold.

Inspired by the modernity of Parisian jewelry in the 70s, the line is characterized by the presence of an imposing deployment of rock crystal or pink quartz pearls, gently hanging beneath the light source. Chandeliers, wall lamps, table lamps and reading lamps make up this extraordinary collection.

Ref - 176 Lamp FOREVER
H: 45 cm
L: 38 cm
Ø: 22,5 cm
LEDs lights
Gilded 24K and pink quartz

Ref - 60176 -

Floor lamp FOREVER
H: 140 cm
L: 38 cm
Ø: 22,5 cm
LEDs lights
Gilded 24K and Rock crystal

Ref - 20176 -

Wall light FOREVER
H: 16 cm
L: 40 cm
Larg.: 9 cm
LEDs lights
Gilded 24K and pink quartz