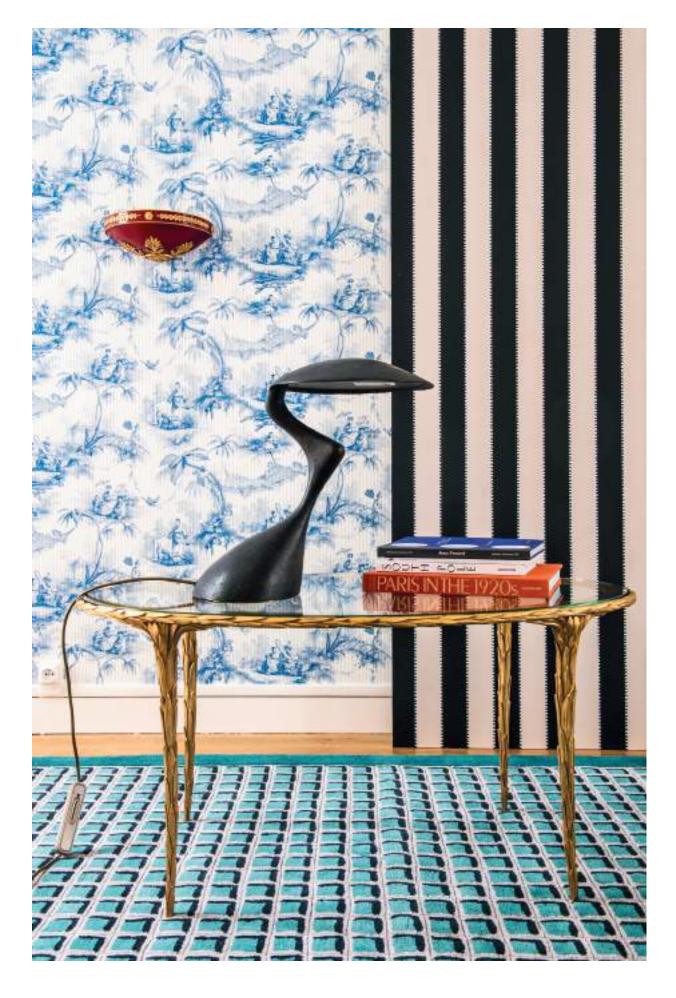

**Finish:** Antique decor – 24K gold gilding – Nickel – Bronze medal – and other custom decor.

Ref - 14566 -

Chandelier Louis XVI H: 67 cm Ø: 62 cm Number of arms: 6 Bohemian crystal Gilded 24K

> Ref - **43605** -Low table Béliers H : 45 cm L : 120 cm Larg. : 65 cm Gilded 24K