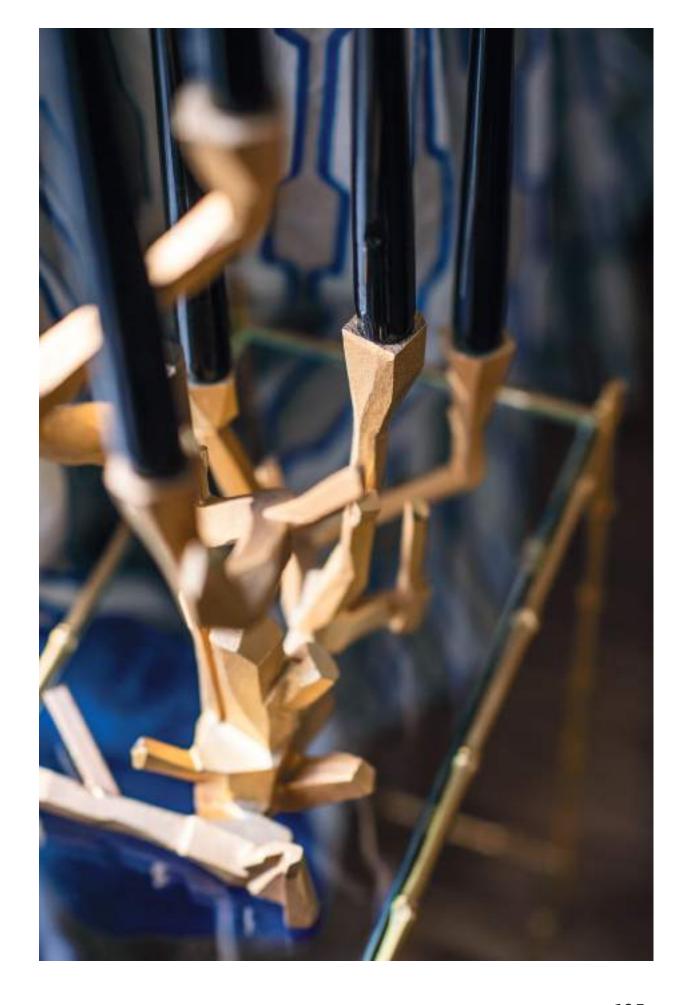

Ref - **64727** - Floor lamp Louis XVI H: 160 cm Larg.: 54 cm 1 light Gilded 24K

Ref - **125** Candlestick Corail
H: 42 cm
Larg.: 28 cm
Number of arms: 5
Gilded 24K

Ref - **43605** -Low table Béliers H: 45 cm L: 120 cm Larg.: 65 cm Gilded 24K