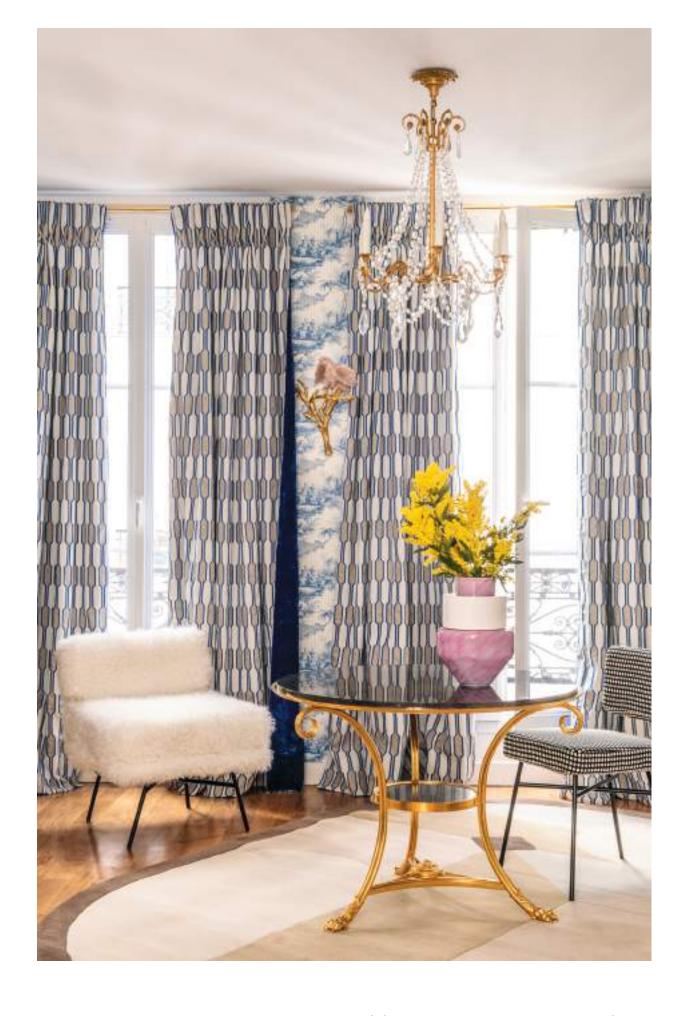

Side table Trianon H : 75 cm Ø : 100 cm Gilded 24K and Black granite marble

Ref - **27300** -Wall light Perroquet
H: 44 cm
Larg.: 31 cm
Gilded 24K and Pink rock crystal

Ref - **41600** -

Side table Trianon H : 75 cm Ø : 100 cm Gilded 24K and Black granite marble