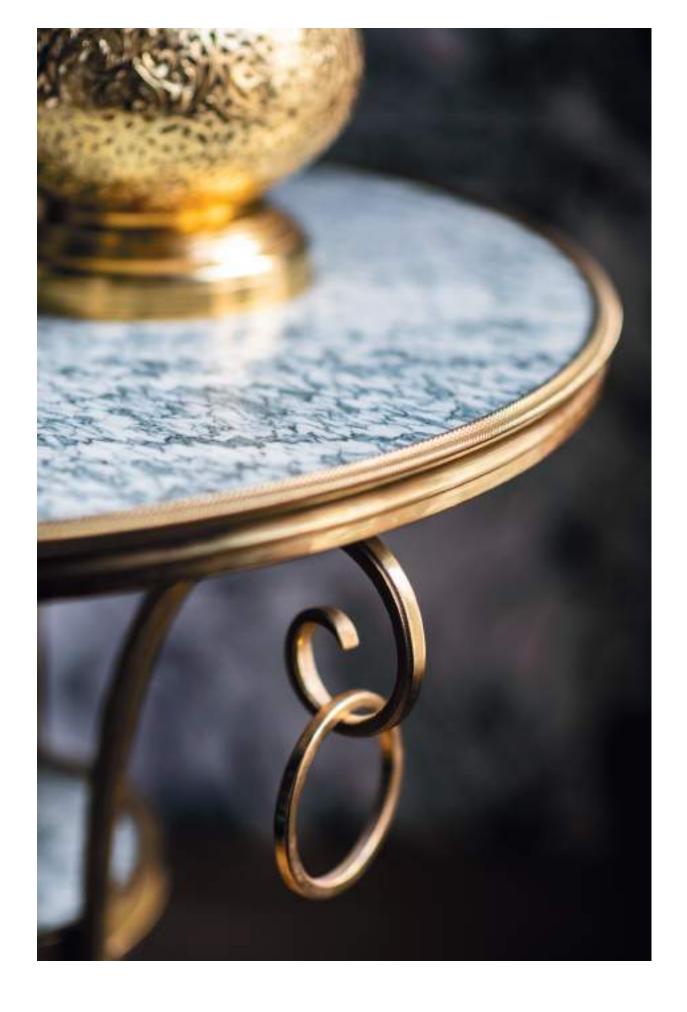

Side table Trianon H : 75 cm Ø : 100 cm Gilded 24K and Black granite marble

Ref - **27300** -Wall light Perroquet
H: 44 cm
Larg.: 31 cm
Gilded 24K and Pink rock crystal

Ref - **41600** -

Side table Trianon H : 75 cm Ø : 100 cm Gilded 24K and Black granite marble

Ref - **43927** -

Side table Scarabées
H: 70 cm
L: 63 cm
Larg.: 43 cm
Gilded 24K and Black granite marble

Ref - **41990** -

Side table Anneaux H: 69 cm Larg.: 60 cm Gilded 24K et Arabecato crochia marble