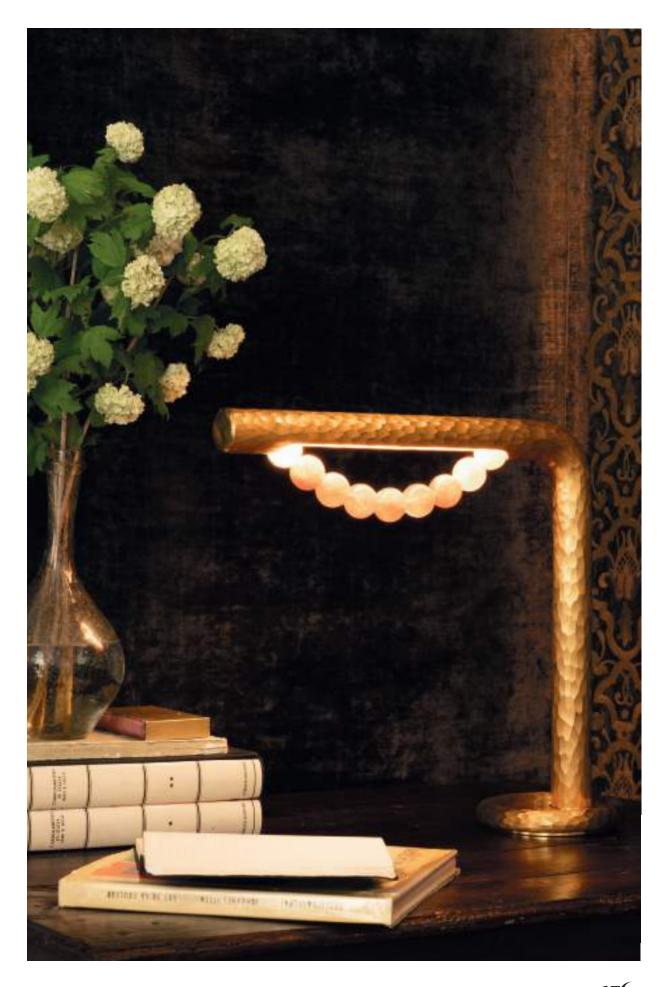

# FOREVER, for Tisserant Art & Style, by Pierre GONALONS

FOREVER collection of lights took over two years to develop. It is crafted in the purest French tradition, in hand-gouged bronze gilded with 24-carat fine gold.

Inspired by the modernity of Parisian jewelry in the 70s, the line is characterized by the presence of an imposing deployment of rock crystal or pink quartz pearls, gently hanging beneath the light source. Chandeliers, wall lamps, table lamps and reading lamps make up this extraordinary collection.

Ref - 176 Lamp FOREVER
H: 45 cm
L: 38 cm
Ø: 22,5 cm
LEDs lights
Gilded 24K and pink quartz

Ref - 60176 -

Floor lamp FOREVER
H: 140 cm
L: 38 cm
Ø: 22,5 cm
LEDs lights
Gilded 24K and Rock crystal

Ref - 20176 -