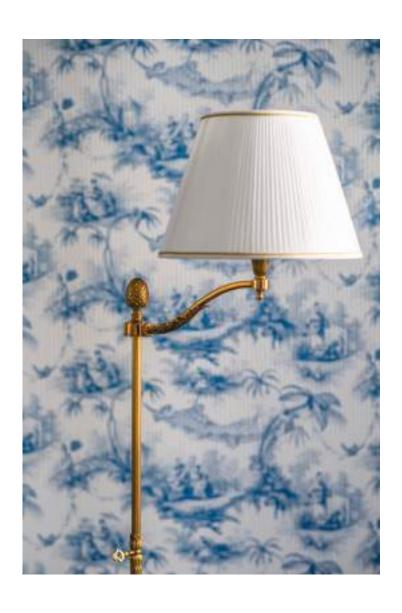

Ref - **64727** - Floor lamp Louis XVI H: 160 cm Larg.: 54 cm 1 light Gilded 24K

Ref - **125** Candlestick Corail
H: 42 cm
Larg.: 28 cm
Number of arms: 5
Gilded 24K

Ref - **43605** -Low table Béliers H: 45 cm L: 120 cm Larg.: 65 cm Gilded 24K