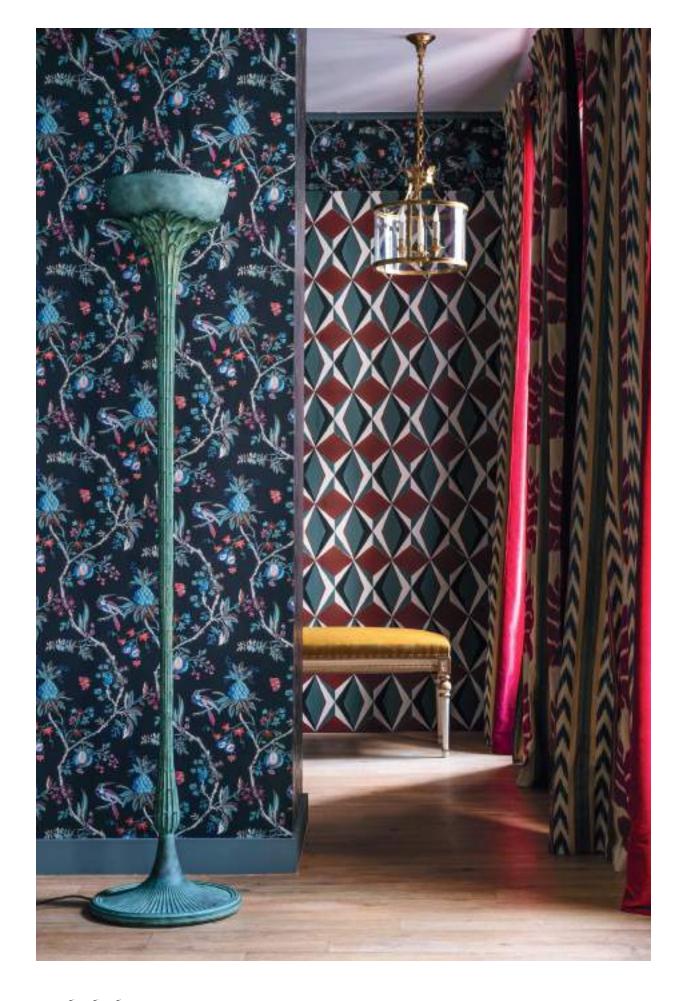

Ref - 30745 -Lantern Tambourin H : 40 cm Ø : 38 cm Number of arms : 3 Gilded 24K

Ref - **64636** -

Floor lamp Palmier
H: 185 cm
Ø: 28 cm
Halogen bulb included
Antique green patina