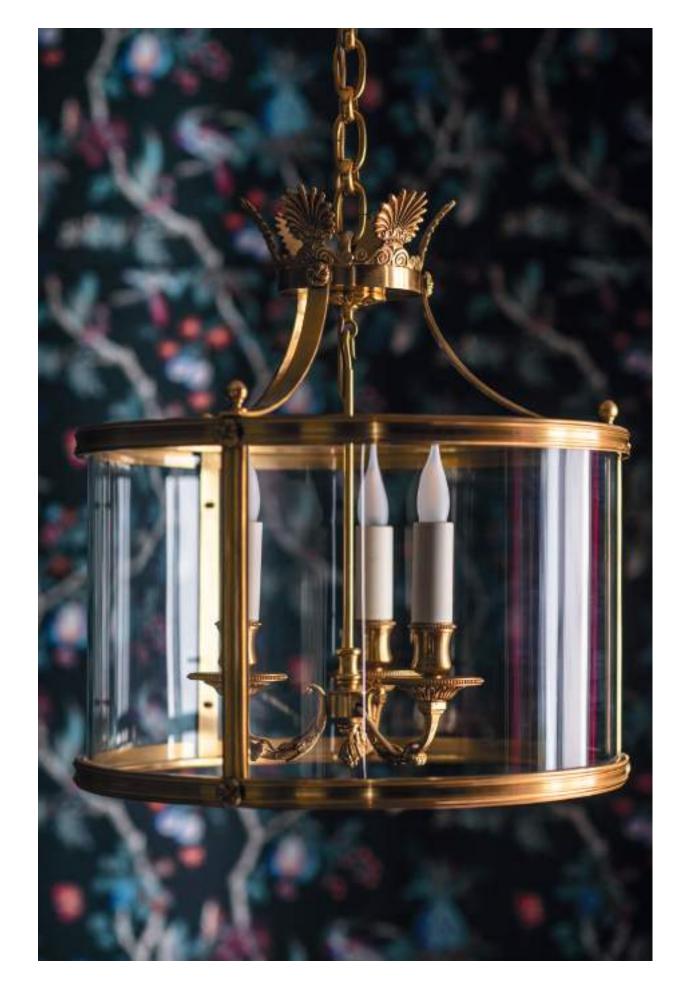

Ref - 30745 -Lantern Tambourin H : 40 cm Ø : 38 cm Number of arms : 3 Gilded 24K

Ref - **64636** -

Floor lamp Palmier
H: 185 cm
Ø: 28 cm
Halogen bulb included
Antique green patina