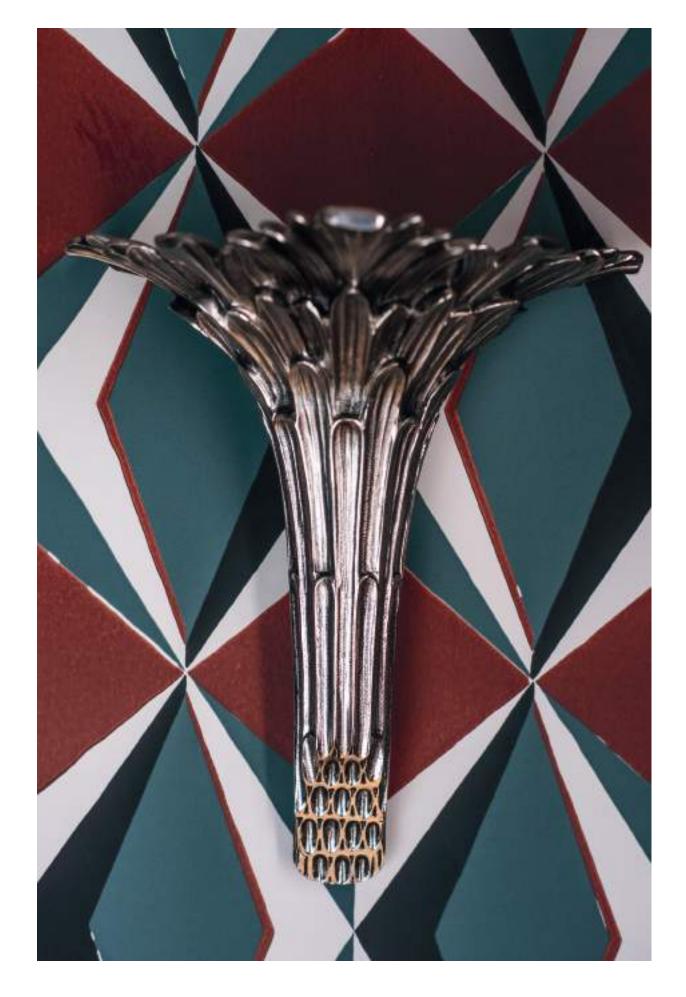

Ref - 30745 -Lantern Tambourin H : 40 cm Ø : 38 cm Number of arms : 3 Gilded 24K

Ref - **64636** -

Floor lamp Palmier
H: 185 cm
Ø: 28 cm
Halogen bulb included
Antique green patina