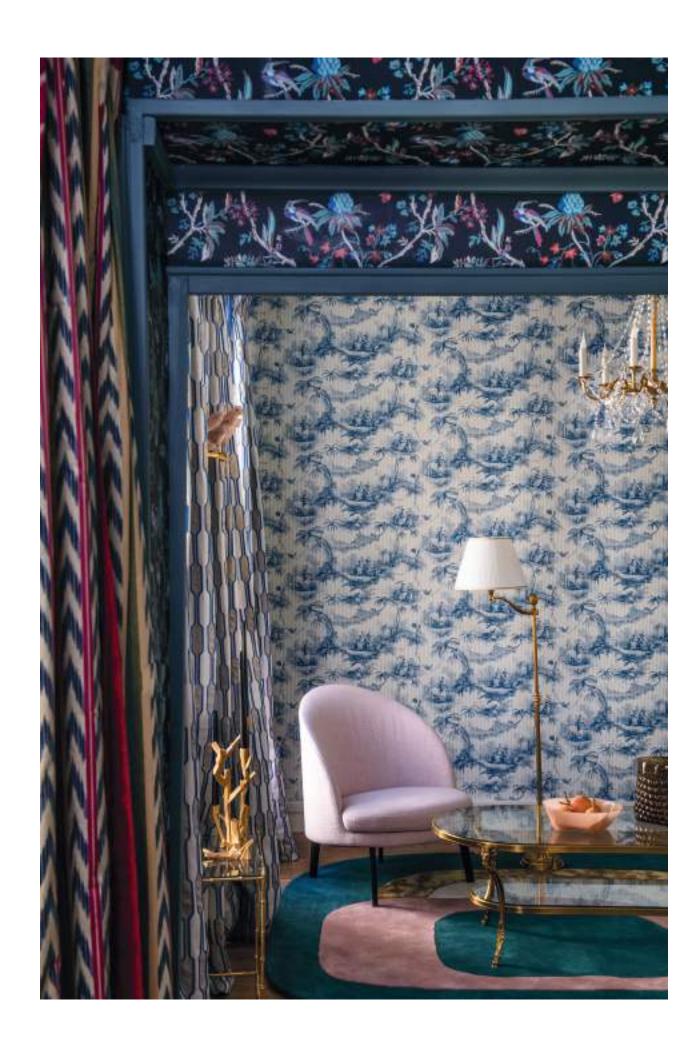

**Finish:** Antique decor – 24K gold gilding – Nickel – Bronze medal – and other custom decor.

Ref - 14566 -

Chandelier Louis XVI H: 67 cm Ø: 62 cm Number of arms: 6 Bohemian crystal Gilded 24K

> Ref - **43605** -Low table Béliers H : 45 cm L : 120 cm Larg. : 65 cm Gilded 24K

Ref - **64727** - Floor lamp Louis XVI H: 160 cm Larg.: 54 cm 1 light Gilded 24K

Ref - **125** Candlestick Corail
H: 42 cm
Larg.: 28 cm
Number of arms: 5
Gilded 24K

Ref - **43605** -Low table Béliers H: 45 cm L: 120 cm Larg.: 65 cm Gilded 24K

Ref - 30745 -Lantern Tambourin H : 40 cm Ø : 38 cm Number of arms : 3 Gilded 24K

Ref - **64636** -

Floor lamp Palmier
H: 185 cm
Ø: 28 cm
Halogen bulb included
Antique green patina