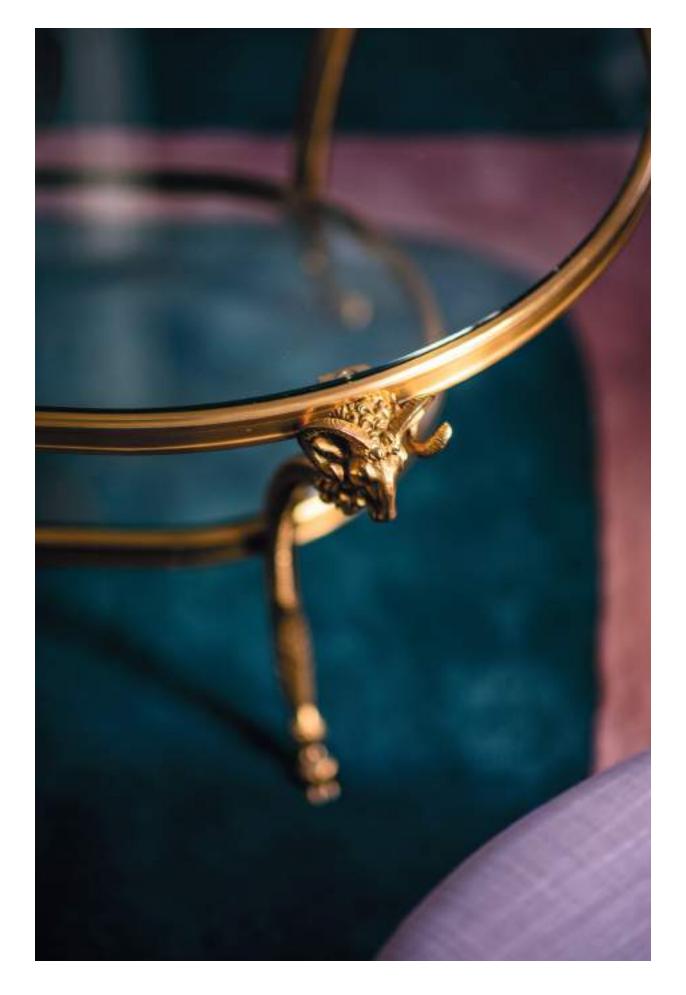

**Finish:** Antique decor – 24K gold gilding – Nickel – Bronze medal – and other custom decor.

Ref - 14566 -

Chandelier Louis XVI H: 67 cm Ø: 62 cm Number of arms: 6 Bohemian crystal Gilded 24K

> Ref - **43605** -Low table Béliers H : 45 cm L : 120 cm Larg. : 65 cm Gilded 24K

Ref - **64727** - Floor lamp Louis XVI H: 160 cm Larg.: 54 cm 1 light Gilded 24K

Ref - **125** Candlestick Corail
H: 42 cm
Larg.: 28 cm
Number of arms: 5
Gilded 24K

Ref - **43605** -Low table Béliers H: 45 cm L: 120 cm Larg.: 65 cm Gilded 24K