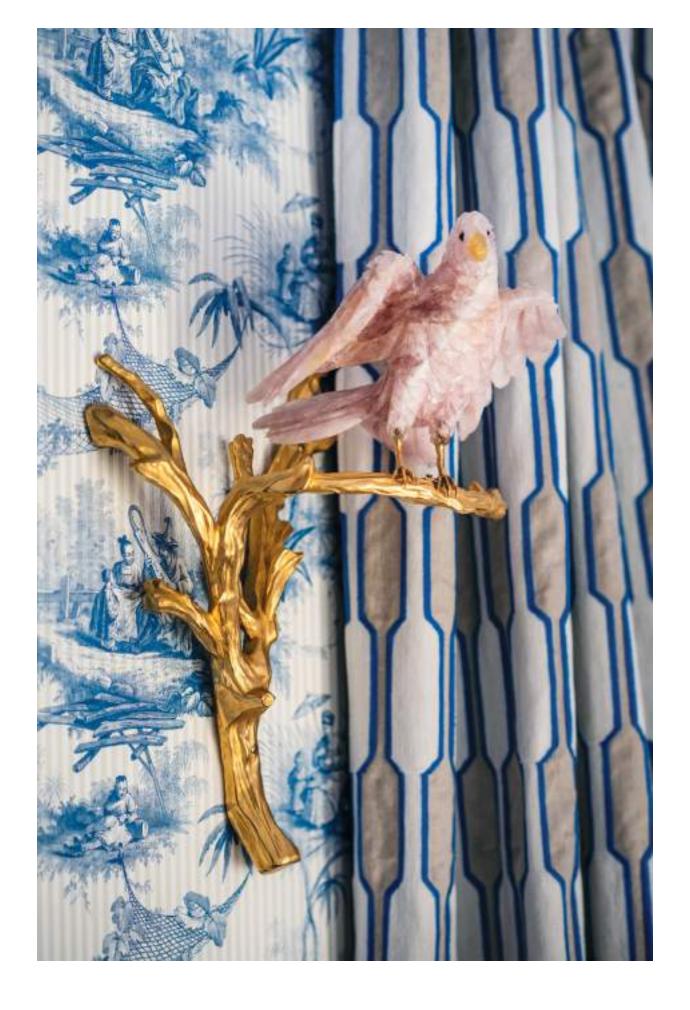

Side table Trianon H : 75 cm Ø : 100 cm Gilded 24K and Black granite marble

Ref - **27300** -Wall light Perroquet
H: 44 cm
Larg.: 31 cm
Gilded 24K and Pink rock crystal

Ref - **41600** -

Side table Trianon H : 75 cm Ø : 100 cm Gilded 24K and Black granite marble