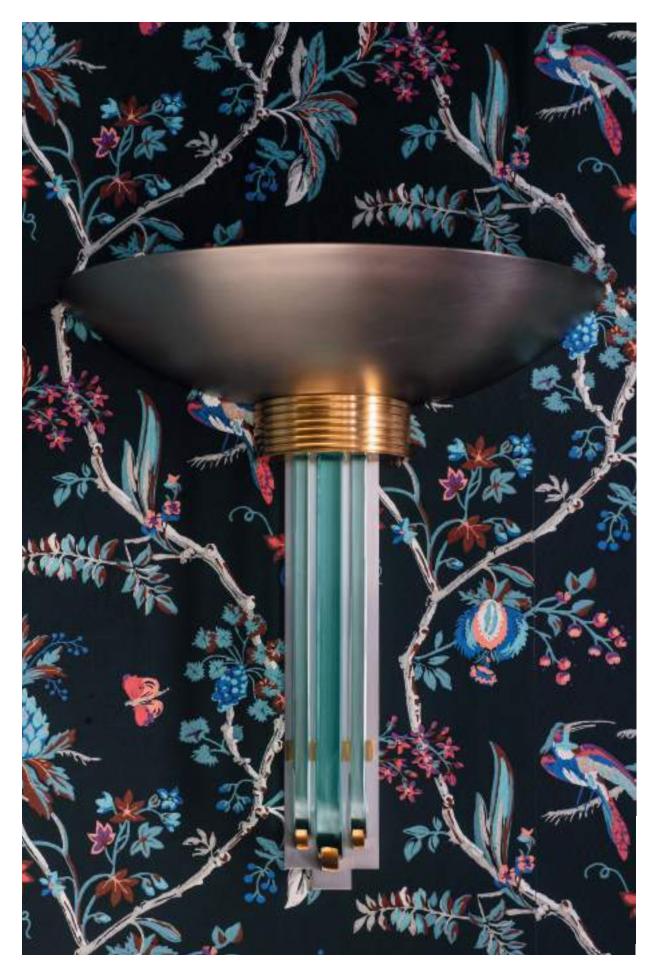

Wall light half bowl Empire
H: 11 cm Larg.: 30 cm
Depth 15 cm
1 light
Gilded 24K

Ref - 460 -

Contempory Lamp H: 40 cm Larg.: 30 cm 1 light Dark patina

Ref - **44541** -

Side table H: 56 cm L: 49 cm Larg.: 20 cm Gilded 24K and glass