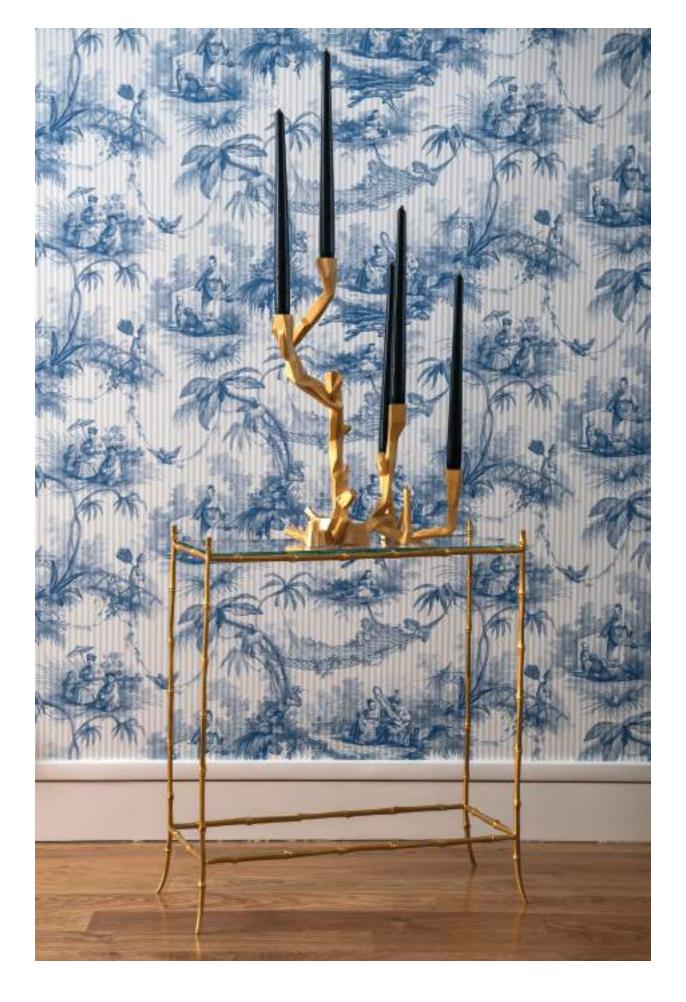

Ref - 125 -

Candlestick Corail H: 42 cm Larg.: 28 cm Number of arms: 5 Gilded 24K

Ref - **43950** Side table Oryx
H: 80 cm
L: 80 cm
Larg.: 40 cm
Black patina and Belge granite marble

Ref - **24500** -

Wall light Art Deco H: 45 cm Larg.: 41 cm 1 light Gold vernish, Matte nickel finish and Glass