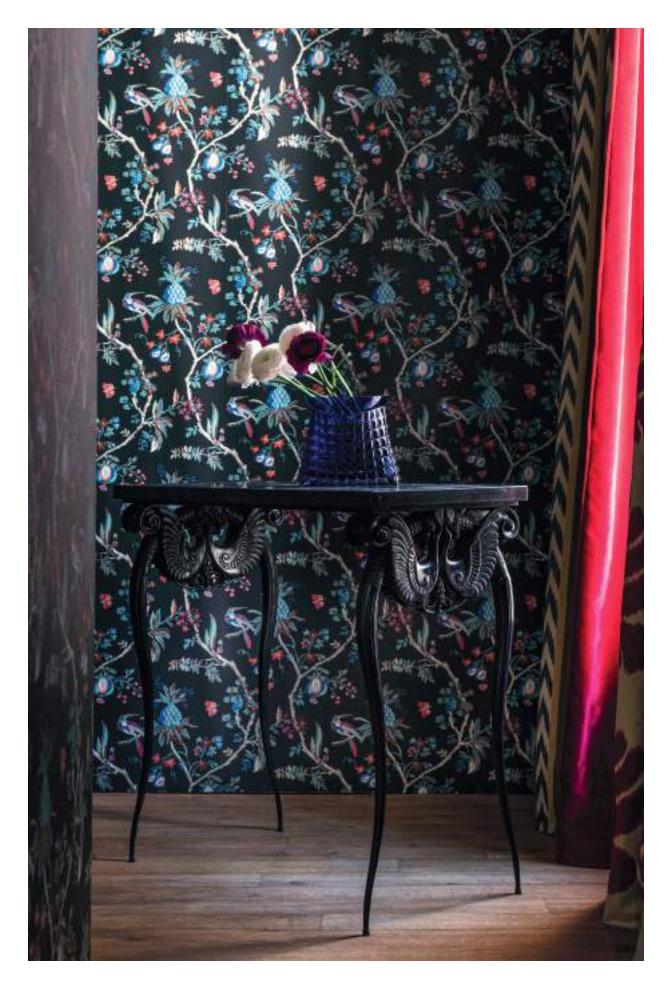

### Ref - **44598** -

Side table
H: 50 cm
L: 50 cm
Larg.: 30 cm
Gilded 24K and Marble

Ref - **370** -Lamp Bloc H:54 cm 1 light Gilded 24K Rock crystal

Ref - **24639** - Wall light Palme H: 32 cm Larg.: 28 cm 1 light Bright Nickel finish

Side table Trianon H : 75 cm Ø : 100 cm Gilded 24K and Black granite marble

Ref - **27300** -Wall light Perroquet
H: 44 cm
Larg.: 31 cm
Gilded 24K and Pink rock crystal

Ref - **41600** -

Side table Trianon H : 75 cm Ø : 100 cm Gilded 24K and Black granite marble