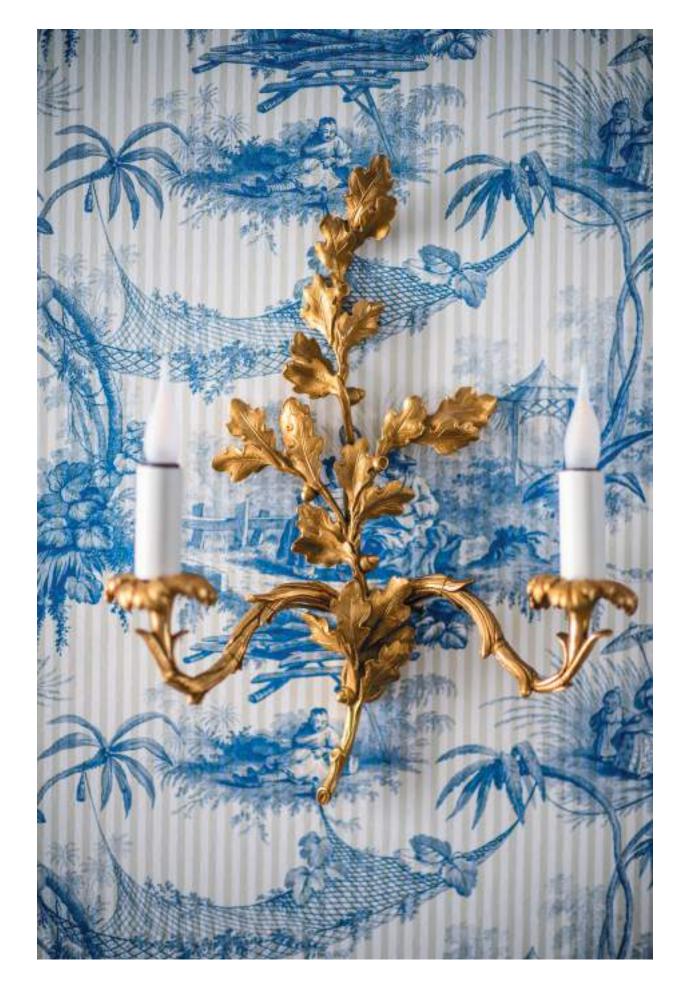

### Ref - **24518** -

Wall light Feuille de chêne H : 41 cm Larg. : 33 cm Number of arms : 2 Gilded 24K

Ref - **24518** -

Wall light Feuille de chêne H: 41 cm Larg.: 33 cm Number of arms: 2 Gilded 24K

Ref - **14566** -

Chandelier Louis XVI H: 67 cm Ø: 62 cm Number of arms: 6 Gilded 24K and Bohemian crystal Ref - **41600** -